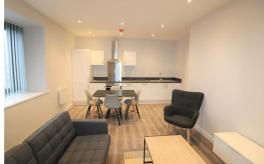

#### Lounge/ Kitchen

Double glazed window, electric wall heaters, wooden flooring, kitchen comprises of a range of fitted base and wall units, integrated Electric Oven and Hob, Fridge Freezer, dishwasher