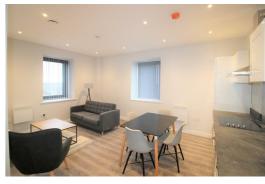

#### Lounge/ Kitchen

Double glazed window, electric wall heaters, wooden flooring, kitchen comprises of a range of fitted base and wall units, integrated Electric Oven and Hob, Fridge Freezer, dishwasher