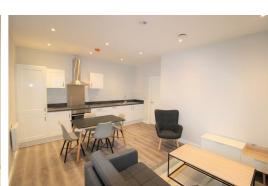

#### Lounge/ Kitchen

Double glazed window, electric wall heaters, wooden flooring, kitchen comprises of a range of fitted base and wall units, integrated Electric Oven and Hob, Fridge Freezer, dishwasher