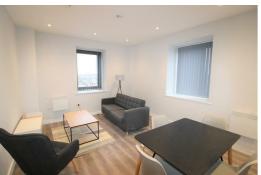

#### Lounge/ Kitchen

Double glazed window, electric wall heaters, wooden flooring, kitchen comprises of a range of fitted base and wall units, integrated Electric Oven and Hob, Fridge Freezer, dishwasher