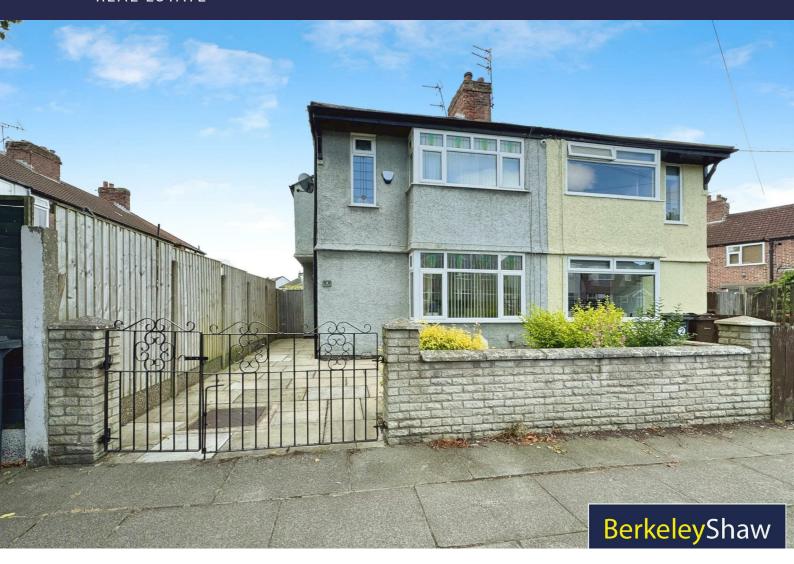

# 4 Derwent Road, Liverpool, L23 0SX Offers Over £190,000

If you are looking to take your first steps onto the property ladder or you are looking for an ideal family home? This could be the perfect home for you!

Berkeley Shaw Real Estate is delighted to offer for sale this three-bedroom semi-detached home located on Derwent Road L23. The property is ideally placed for families looking to take advantage of the excellent local schools and the area also boasts a range of shops, restaurants, cafes & bars.

Set out across two floors, the accommodation briefly comprises; entrance hall, bay fronted living room, which is ideal for cosy nights in front of the television! To the year of the property is a dining room, perfect for entertaining, and a fitted kitchen with access out to the rear garden. The first floor offers two double bedrooms, a further single bedroom which is currently utilised as an office and a three-piece bathroom. Externally, the property boasts a block paved front garden with the potential for off-street parking & a paved rear garden, perfect for taking in the sunshine or BBQ's! Further benefits to the property include gas central heating & double glazing.

#### Externally

Walled & gated paved front garden. Paved rear garden with shed.

Berkeley Shaw Estate Agents Limited. Company No. 0784754 Berkeley Shaw Real Estate Limited. Company No. 05206927

1ST FLOOR 408 sq.ft. (37.9 sq.m.) approx.