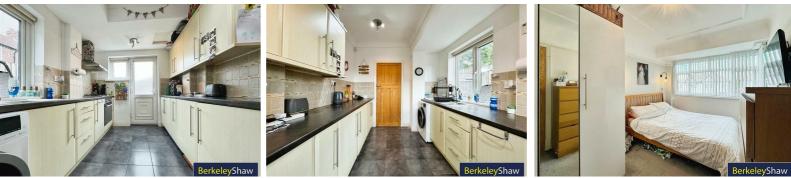

## Kitchen

Range of wall & base units, double glazed windows, UPVC door to rear garden, tiled floor, tiled splash back, gas burning hob, oven, stainless steel sink with drainer & extractor hood.

#### Bedroom 1

Double glazed window & radiator.

#### Bedroom 2

Radiator, double glazed window, fitted wardrobe & wood panelling.

#### Bedroom 3

Double glazed window, radiator & fitted wardrobe.