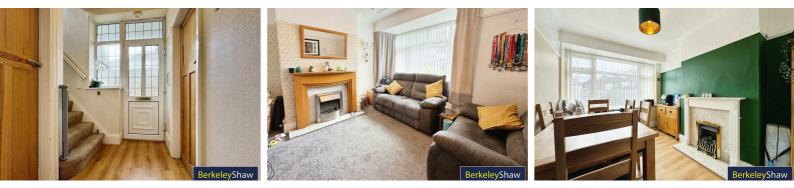

# Entrance hall

Double glazed window, laminate floor, UPVC front door & stairs to first floor.

#### Living room

Double glazed windows to bay, electric fire, radiator & storage cupboard housing combi boiler.

#### Dining room

Laminate floor, double glazed windows, radiator & gas fire.