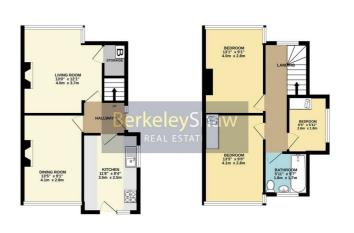

Set out across two floors, the accommodation briefly comprises; entrance hall, bay fronted living room, which is ideal for cosy nights in front of the television! To the year of the property is a dining room, perfect for entertaining, and a fitted kitchen with access out to the rear garden. The first floor offers two double bedrooms, a further single bedroom which is currently utilised as an office and a three-piece bathroom. Externally, the property boasts a block paved front garden with the potential for off-street parking & a paved rear garden, perfect for taking in the sunshine or BBQ's! Further benefits to the property include gas central heating & double glazing.

#### Externally

Walled & gated paved front garden. Paved rear garden with shed.

Berkeley Shaw Estate Agents Limited. Company No. 0784754 Berkeley Shaw Real Estate Limited. Company No. 05206927

1ST FLOOR 408 sq.ft. (37.9 sq.m.) approx.

GROUND FLOOR 416 sq.ft. (38.7 sq.m.) approx

TOTAL FLOOR AREA: 825 sq.ft. (76.6 sq.m.) approx. White very attempt has been index to ensure the accuracy of the flooplan contained here, measurements of dorse, windows none and any other terms are approaches and no responsibility is used for any encoder property particulars. The tracks, symptome the system is the approaches only and the used as such by any property particulars. The tracks, system and the system is the system is the approaches only and the system is a track of a system is the system