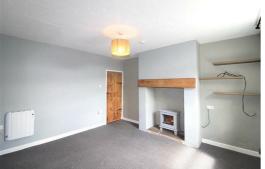

#### Lounge

Entrance door leading into the lounge, double-glazed window to the front, grey and sage painted walls, grey fitted carpet, stone feature fireplace with electric woodburner-style fire, electric storage heater. Door leading to dining kitchen.

### Lounge

Kitchen