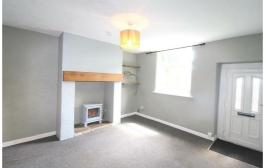

#### Lounge

Entrance door leading into the lounge, double-glazed window to the front, grey and sage painted walls, grey fitted carpet, stone feature fireplace with electric woodburner-style fire, electric storage heater. Door leading to dining kitchen.

### Lounge

Kitchen