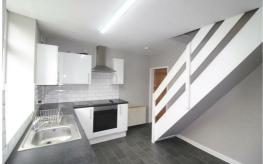

r a professional single person or couple, working in the city centre or surrounding areas. Broadbottom railway station is a short walk away and regular trains to Manchester Piccadilly take 22 minutes, making travelling into town easy.

Broadbottom is set in beautiful, wooded countryside, within a bend in the river that runs through a gorge close to the house. The house itself is on a hillside with green fields in view.

#### Lounge

Entrance door leading into the lounge, double-glazed window to the front, grey and sage painted walls, grey fitted carpet, stone feature fireplace with electric woodburner-style fire, electric storage heater. Door leading to dining kitchen.







#### **External**

### Lounge

Kitchen

#### **Master Bedroom**

#### **Second Bedroom**

#### **Bathroom**