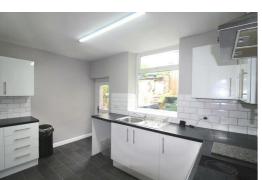

for a professional single person or couple, working in the city centre or surrounding areas. Broadbottom railway station is a short walk away and regular trains to Manchester Piccadilly take 22 minutes, making travelling into town easy.

Broadbottom is set in beautiful, wooded countryside, within a bend in the river that runs through a gorge close to the house. The house itself is on a hillside with green fields in view.

#### Lounge

Entrance door leading into the lounge, double-glazed window to the front, grey and sage painted walls, grey fitted carpet, stone feature fireplace with electric woodburner-style fire, electric storage heater. Door leading to dining kitchen.







#### **External**

### Lounge

Kitchen

#### **Master Bedroom**

#### **Second Bedroom**

#### **Bathroom**