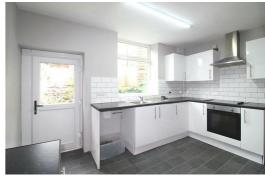

ard, the property comprises: lounge, dining kitchen, two bedrooms and bathroom.

The house is in an ideal location for a professional single person or couple, working in the city centre or surrounding areas. Broadbottom railway station is a short walk away and regular trains to Manchester Piccadilly take 22 minutes, making travelling into town easy.

Broadbottom is set in beautiful, wooded countryside, within a bend in the river that runs through a gorge close to the house. The house itself is on a hillside with green fields in view.

#### Lounge

Entrance door leading into the lounge, double-glazed window to the front, grey and sage painted walls, grey fitted carpet, stone feature fireplace with electric woodburner-style fire, electric storage heater. Door leading to dining kitchen.







#### **External**

### Lounge

Kitchen

#### **Master Bedroom**

#### **Second Bedroom**

#### **Bathroom**