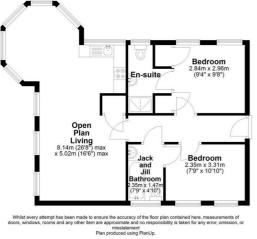

The well-present accommodation briefly comprises; entrance hall, open plan kitchen diner/living area, perfect for entertaining, two double bedrooms, the master boasting an en-suite bathroom and a further bathroom. Further benefits include off street parking, no onward chain, double glazing & gas central heating.