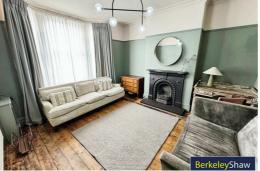

Set out across three floors with a variety of original features retained, the accommodation briefly comprises; vestibule, inviting entrance hall, bay fronted living room, sitting room with intelligent Zuma lighting & speaker system and a beautiful kitchen diner with a Nordic Nature kitchen by Magnet. This is a fantastic space for entertaining with a range of integrated appliances, ceramic works, top bi-folding doors out to the rear yard and log burning stove. Ascending to the first floor, the split level landing provides access to three double bedrooms, all of which boast custom fitted wardrobes and exposed wooden floors. Completing the first floor layout is a modern three-piece bathroom. The upper floor provides a the fourth bedroom with additional custom built storage & further loft space. Externally, the property has a generous rear yard, ideal for barbeques and taking in the summer sun!