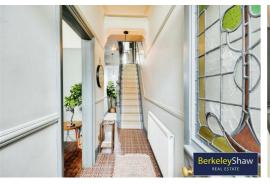

Set out across three floors with a variety of original features retained, the accommodation briefly comprises; vestibule, inviting entrance hall, bay fronted living room, sitting room with intelligent Zuma lighting & speaker system and a beautiful kitchen diner with a Nordic Nature kitchen by Magnet. This is a fantastic space for entertaining with a range of integrated appliances, ceramic works, top bi-folding doors out to the rear yard and log burning stove. Ascending to the first floor, the split level landing provides access to three double bedrooms, all of which boast custom fitted wardrobes and exposed wooden floors. Completing the first floor layout is a modern three-piece bathroom. The upper floor provides a the fourth bedroom with additional custom built storage & further loft space. Externally, the property has a generous rear yard, ideal for barbeques and taking in the summer sun!