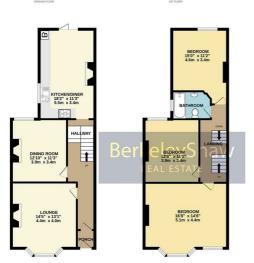

Set out across three floors with a variety of original features retained, the accommodation briefly comprises; vestibule, inviting entrance hall, bay fronted living room, sitting room with intelligent Zuma lighting & speaker system and a beautiful kitchen diner with a Nordic Nature kitchen by Magnet. This is a fantastic space for entertaining with a range of integrated appliances, ceramic works, top bi-folding doors out to the rear yard and log burning stove. Ascending to the first floor, the split level landing provides access to three double bedrooms, all of which boast custom fitted wardrobes and exposed wooden floors. Completing the first floor layout is a modern three-piece bathroom. The upper floor provides a the fourth bedroom with additional custom built storage & further loft space. Externally, the property has a generous rear yard, ideal for barbeques and taking in the summer sun!

BEDROOM
18:11 x 1135.8m x 3.4m

thist every alternpt has been made to ensure the accuracy of the floorplan contained here, measurement doors, workburs, rooms and any other betwa are appresented and no exponsibility is taken for any envipression or mis-statement. This plan is the flustrative purposes only and should be stand as southly any