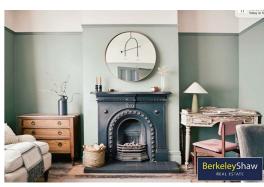

Set out across three floors with a variety of original features retained, the accommodation briefly comprises; vestibule, inviting entrance hall, bay fronted living room, sitting room with intelligent Zuma lighting & speaker system and a beautiful kitchen diner with a Nordic Nature kitchen by Magnet. This is a fantastic space for entertaining with a range of integrated appliances, ceramic works, top bi-folding doors out to the rear yard and log burning stove. Ascending to the first floor, the split level landing provides access to three double bedrooms, all of which boast custom fitted wardrobes and exposed wooden floors. Completing the first floor layout is a modern three-piece bathroom. The upper floor provides a the fourth bedroom with additional custom built storage & further loft space. Externally, the property has a generous rear yard, ideal for barbeques and taking in the summer sun!