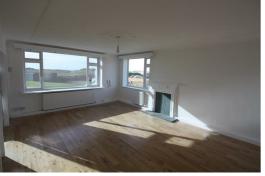

# BerkeleyShaw REAL ESTATE



# Weston Court Burbo Bank Road South, Liverpool, Merseyside L23 6SR £1,200 PCM

SEA VIEWS from this THREE BEDROOM UNFURNISHED GROUND FLOOR APARTMENT at the popular Weston Court development on Burbo Bank Road West in Blundellsands. Offered unfurnished but including integrated fridge freezer, gas hob and a double oven. Further benefits include gas central heating, double glazing.. The sea and sand dune view is something not to be forgotten and further benefits include off road parking, secure fob entry to the building with intercom and well maintained communal lawn and garden spaces. Please call us on 01519246000 to arrange a viewing!

Deposit: £1200 Minimum Term 6 months Council Tax Band: D







# **HALLWAY**

Wooden Flooring Radiator

# LOUNGE

Double glazed window, wooden floor, radiator

# **DINING ROOM**

Double glazed window, wooden floor, radiator

#### KITCHEN

Double glazed window kitchen comprises of a rage of fitted base and wall units with integrated fridge and freezer, oven and hob

# **BEDROOM 1**

Double Glazed window, carpet, radiator fitted wardrobes

### BEDROOM 2

Double Glazed window, carpet, radiator fitted wardrobes

# **BEDROOM 3**

Double Glazed window, carpet, radiator fitted wardrobes

### **SHOWER ROOM**

Double glazed window, tiled flooring, part tiles walls, walk in shower cubicle and shower, vanity sink unit and low level w.c.