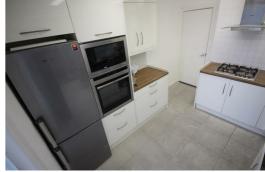

#### KITCHEN

Double glazed window kitchen comprises of a rage of fitted base and wall units with integrated fridge and freezer, oven and hob