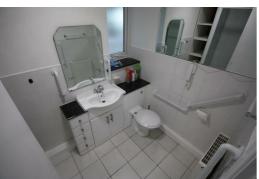

### **SHOWER ROOM**

Double glazed window, tiled flooring, part tiles walls, walk in shower cubicle and shower, vanity sink unit and low level w.c.