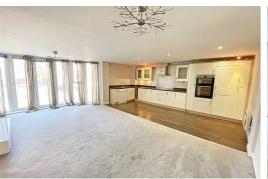

## Open Plan Lounge Kitchen

Double glazed french doors with juliet balcony, electric wall heater, carpet to lounge area, wood flooring to kitchen area, kitchen comprises of a range of fitted base and wall units with integrated appliances include electric cooker and grill, hob, extractor hood, fridge freezer, washing machine, and freestanding dishwasher.