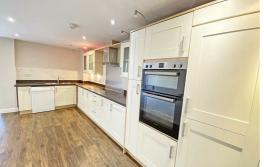

## Open Plan Lounge Kitchen

Double glazed french doors with juliet balcony, electric wall heater, carpet to lounge area, wood flooring to kitchen area, kitchen comprises of a range of fitted base and wall units with integrated appliances include electric cooker and grill, hob, extractor hood, fridge freezer, washing machine, and freestanding dishwasher.