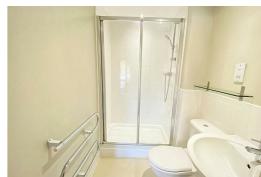

#### **Ensuite to Bedroom 1**

Part tiled walls and flooring, electric towel rail, low level w.c. pedestal wash basin, walk in shower cubical with combination shower, mirrored cabinet

#### **Bathroom**

Part tiled walls and flooring, low level w.c. pedestal wash basin and bath with mixer taps