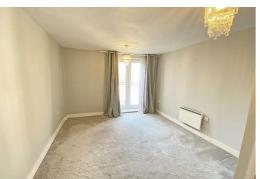

## Open Plan Lounge Kitchen

Double glazed french doors with juliet balcony, electric wall heater, carpet to lounge area, wood flooring to kitchen area, kitchen comprises of a range of fitted base and wall units with integrated appliances include electric cooker and grill, hob, extractor hood, fridge freezer, washing machine, and freestanding dishwasher.