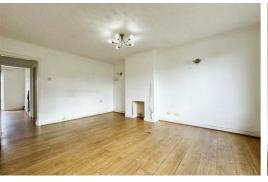

walk away with excellent local shops, amenities and transport links giving easy access to Liverpool & Southport.

The accommodation which is all on one level includes an entrance hall, with a built-in cloakroom cupboard, a good-sized living room, kitchen, an inner hall leading to two double bedrooms and a three-piece bathroom.

Externally, the property boasts a mature front garden with driveway parking and a spacious rear garden with laid to lawn & patio area.

The property further benefits from double glazing and gas central heating.

This bungalow has fantastic potential to put your own stamp on the property and with the generous garden to the rear, has further potential to extend subject to necessary planning permissions. Viewing is essential to appreciate this fantastic opportunity!







Radiator, laminate floor & cloaks storage.

## Living room

Laminate floor, double glazed window & radiator.

#### Kitchen

Range of wall & base units, double glazed window, UPVC door to garden, cupboard housing combi boiler & stainless steel sink with drainer.

#### Inner hall

Laminate floor & loft access.

### Bedroom 1

Double glazed window, radiator, laminate floor & storage cupboard.

#### Bedroom 2

Laminate floor, radiator & UPVC French doors to garden.

#### **Bathroom**

WC, basin, double glazed window, bath with electric shower & towel radiator.







Whitst every attempt has been made to ensure the accuracy of the hoopsian contained here, measurement of doors, windows, rooms and any other items are approximate and no responsibility is skare for any error omission or mis-