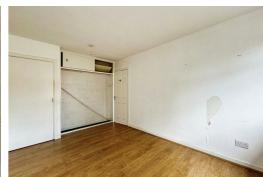

### Bedroom 1

Double glazed window, radiator, laminate floor & storage cupboard.

#### Bedroom 2

Laminate floor, radiator & UPVC French doors to garden.