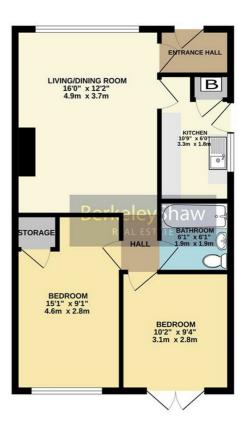

The accommodation which is all on one level includes an entrance hall, with a built-in cloakroom cupboard, a good-sized living room, kitchen, an inner hall leading to two double bedrooms and a three-piece bathroom.

Radiator, laminate floor & cloaks storage.

## Living room

Laminate floor, double glazed window & radiator.

#### Kitchen

Range of wall & base units, double glazed window, UPVC door to garden, cupboard housing combi boiler & stainless steel sink with drainer.

#### Inner hall

Laminate floor & loft access.

### Bedroom 1

Double glazed window, radiator, laminate floor & storage cupboard.

#### Bedroom 2

Laminate floor, radiator & UPVC French doors to garden.

#### **Bathroom**

WC, basin, double glazed window, bath with electric shower & towel radiator.

Whitst every attempt has been made to ensure the accuracy of the hoopsian contained here, measurement of doors, windows, rooms and any other items are approximate and no responsibility is skare for any error omission or mis-statement. This plan is for illustrative purposes only and should be used as such by any prospective purchaser. The services, systems and appliances shown have not been tested and no guarante as to their operability or efficiency can be given.