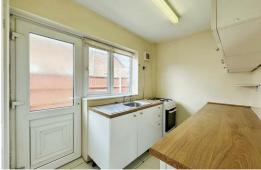

#### Kitchen

Range of wall & base units, double glazed window, UPVC door to garden, cupboard housing combi boiler & stainless steel sink with drainer.