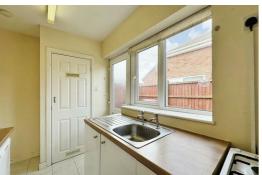

#### Kitchen

Range of wall & base units, double glazed window, UPVC door to garden, cupboard housing combi boiler & stainless steel sink with drainer.