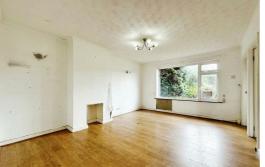

alk away with excellent local shops, amenities and transport links giving easy access to Liverpool & Southport.

The accommodation which is all on one level includes an entrance hall, with a built-in cloakroom cupboard, a good-sized living room, kitchen, an inner hall leading to two double bedrooms and a three-piece bathroom.

Externally, the property boasts a mature front garden with driveway parking and a spacious rear garden with laid to lawn & patio area.

The property further benefits from double glazing and gas central heating.

This bungalow has fantastic potential to put your own stamp on the property and with the generous garden to the rear, has further potential to extend subject to necessary planning permissions. Viewing is essential to appreciate this fantastic opportunity!







Radiator, laminate floor & cloaks storage.

## Living room

Laminate floor, double glazed window & radiator.

#### Kitchen

Range of wall & base units, double glazed window, UPVC door to garden, cupboard housing combi boiler & stainless steel sink with drainer.

#### Inner hall

Laminate floor & loft access.

### Bedroom 1

Double glazed window, radiator, laminate floor & storage cupboard.

#### Bedroom 2

Laminate floor, radiator & UPVC French doors to garden.

#### **Bathroom**

WC, basin, double glazed window, bath with electric shower & towel radiator.







Whitst every attempt has been made to ensure the accuracy of the hoopsian contained here, measurement of doors, windows, rooms and any other items are approximate and no responsibility is skare for any error omission or mis-st