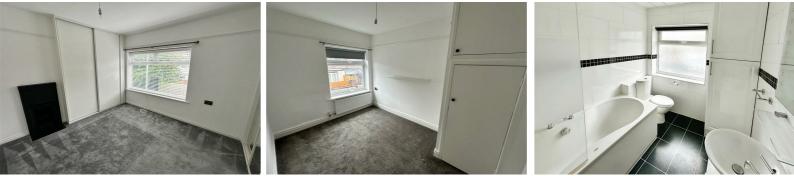

## Bedroom 1

Double glazed window, radiator, 2 x fitted wardrobes and carpet

## Bedroom 2

Double glazed window, radiator, carpet

#### Bathroom

Double glazed window, fully tiled walls and flooring, panelled bath with shower over, vanity sink and low level w.c.