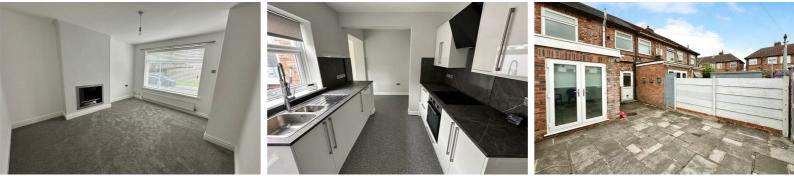

## Lounge

Double glazed window, radiator, fireplace with coal effect gas fire, carpet

## Kitchen

Double glazed window, exterior door, lino floor, kitchen comprises of a range of fitted base and wall units with integrated fridge / freezer, electric oven and hob, dishwasher, washing machine, electric meter cupboard

## **Rear Exterior**

Fenced boundaries, paved

| Environmental Impact (CO <sub>2</sub> ) Rating      |         |           |
|-----------------------------------------------------|---------|-----------|
|                                                     | Current | Potential |
| Very environmentally friendly - lower CO2 emissions |         |           |
| (92 plus) 🖄                                         |         |           |
| (81-91)                                             |         |           |
| (69-80) C                                           |         |           |
| (55-68) D                                           |         |           |
| (39-54)                                             |         |           |
| (21-38) F                                           |         |           |
| (1-20) G                                            |         |           |
| Not environmentally friendly - higher CO2 emissions |         |           |
| England & Wales                                     |         |           |