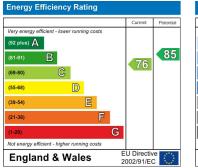

## **Rear Exterior**

Fenced boundaries, paved

| Environmental Impact (CO <sub>2</sub> ) Rating      |         |           |
|-----------------------------------------------------|---------|-----------|
|                                                     | Current | Potential |
| Very environmentally friendly - lower CO2 emissions |         |           |
| (92 plus) 🖄                                         |         |           |
| (81-91)                                             |         |           |
| (69-80) C                                           |         |           |
| (55-68) D                                           |         |           |
| (39-54)                                             |         |           |
| (21-38) F                                           |         |           |
| (1-20) G                                            |         |           |
| Not environmentally friendly - higher CO2 emissions |         |           |
| England & Wales                                     |         |           |