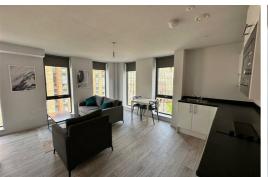

#### Open Plan Lounge Kitchen

Double glazed windows, laminate flooring, walk in storage cupboard with water cylinder, kitchen comprises of a range of fitted base and wall units with stainless steel single sink and drainer with mixer tap, appliance include electric oven and hob, extractor hood, under counter fridge with ice box, washing machine. furnishings include sofa, chair, dining table and two chairs, coffee table, tv stand, tv