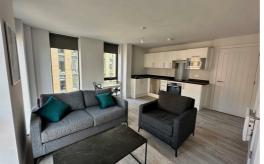

#### Open Plan Lounge Kitchen

Double glazed windows, laminate flooring, walk in storage cupboard with water cylinder, kitchen comprises of a range of fitted base and wall units with stainless steel single sink and drainer with mixer tap, appliance include electric oven and hob, extractor hood, under counter fridge with ice box, washing machine. furnishings include sofa, chair, dining table and two chairs, coffee table, tv stand, tv