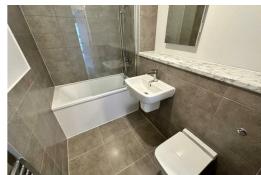

#### **Bathroom**

Part tiled walls and flooring, ladder towel rail, panelled bath with shower over and glazed screen, sink, low level w.c. large mirror