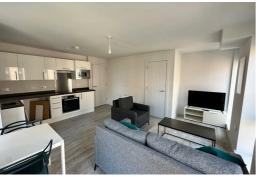

A five-storey development this is a LUXURY 1 Bedroom FURNISHED Corner Apartment is available with floor-to-ceiling windows giving views of the city

The apartments also offer a spacious open-plan kitchen with integrated appliances.

#### Open Plan Lounge Kitchen

Double glazed windows, laminate flooring, walk in storage cupboard with water cylinder, kitchen comprises of a range of fitted base and wall units with stainless steel single sink and drainer with mixer tap, appliance include electric oven and hob, extractor hood, under counter fridge with ice box, washing machine. furnishings include sofa, chair, dining table and two chairs, coffee table, tv stand, tv