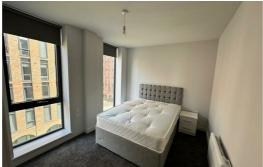

#### **Bedroom**

Double glazed windows, electric wall heater, carpet, furnishings include double bed mattress and headboard, bedside cabinets, 2 door wardrobe