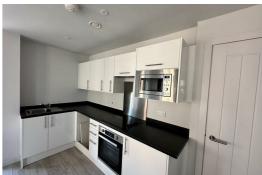

#### Open Plan Lounge Kitchen

Double glazed windows, laminate flooring, walk in storage cupboard with water cylinder, kitchen comprises of a range of fitted base and wall units with stainless steel single sink and drainer with mixer tap, appliance include electric oven and hob, extractor hood, under counter fridge with ice box, washing machine. furnishings include sofa, chair, dining table and two chairs, coffee table, tv stand, tv