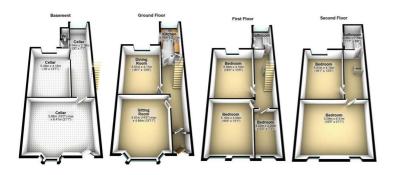

Set out across four floors, the accommodation briefly comprises; impressive entrance hall, bay fronted sitting room, dining room, kitchen with access to the generous cellars. The split-level landing on the first floor provides access to two/three bedrooms, a bathroom. The split-level landing to the upper floor provides access to an additional bathroom and two further bedrooms, one of which boasts stunning views across to Crosby Marina.