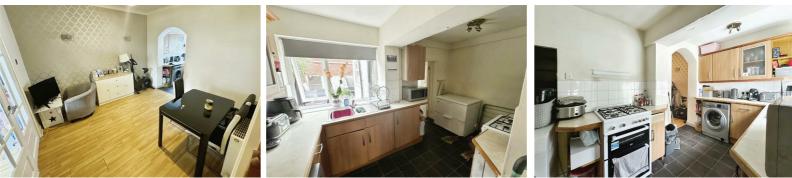

Set out across two floors, the accommodation briefly comprises; porch, bay fronted living room with double doors through to the dining room. The dining room provides access to the fitted kitchen & utility room with doors out to the rear garden. The first floor boasts a landing with access to two double bedrooms & a three-piece bathroom. Externally the property boasts driveway parking and a rear garden with laid to lawn & patio area. Further benefits include gas central heating, double glazing and no onward chain.