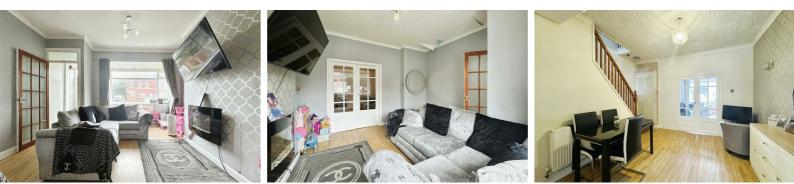

Set out across two floors, the accommodation briefly comprises; porch, bay fronted living room with double doors through to the dining room. The dining room provides access to the fitted kitchen & utility room with doors out to the rear garden. The first floor boasts a landing with access to two double bedrooms & a three-piece bathroom. Externally the property boasts driveway parking and a rear garden with laid to lawn & patio area. Further benefits include gas central heating, double glazing and no onward chain.