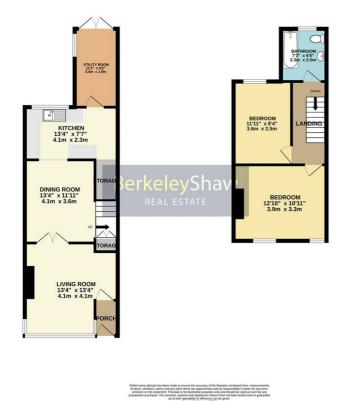

Set out across two floors, the accommodation briefly comprises; porch, bay fronted living room with double doors through to the dining room. The dining room provides access to the fitted kitchen & utility room with doors out to the rear garden. The first floor boasts a landing with access to two double bedrooms & a three-piece bathroom. Externally the property boasts driveway parking and a rear garden with laid to lawn & patio area. Further benefits include gas central heating, double glazing and no onward chain.

Get in touch straight away to book a viewing before this property is snapped up!

1ST FLOOR

GROUND FLOOR

Berkeley Shaw Estate Agents Limited. Company No. 0784754 Berkeley Shaw Real Estate Limited. Company No. 05206927