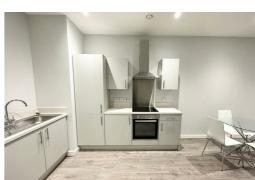

## Open Plan Lounge Kitchen

Double glazed windows, 1 x electric wall heater, laminate flooring, kitchen comprises of a range of fitted base and wall units with single stainless steel sink unit with mixer tap, fridge/ freezer, washer dryer, cooker and hob, extractor hood.