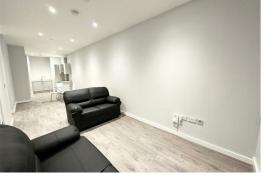

## Open Plan Lounge Kitchen

Double glazed windows, 1 x electric wall heater, laminate flooring, kitchen comprises of a range of fitted base and wall units with single stainless steel sink unit with mixer tap, fridge/ freezer, washer dryer, cooker and hob, extractor hood.

# Second Reception / Study

Laminate flooring electric wall heater