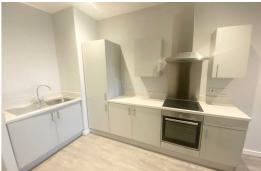

## Open Plan Lounge Kitchen

Double glazed windows, 1 x electric wall heater, laminate flooring, kitchen comprises of a range of fitted base and wall units with single stainless steel sink unit with mixer tap, fridge/ freezer, washer dryer, cooker and hob, extractor hood.