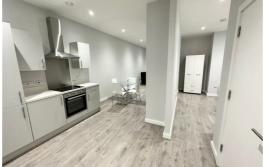

## Open Plan Lounge Kitchen

Double glazed windows, 1 x electric wall heater, laminate flooring, kitchen comprises of a range of fitted base and wall units with single stainless steel sink unit with mixer tap, fridge/ freezer, washer dryer, cooker and hob, extractor hood.