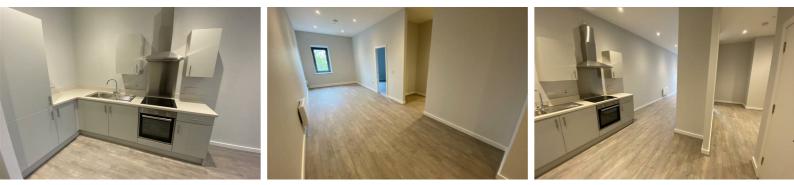

#### **Open Plan Lounge / Kitchen**

Double glazed window, electric heating, laminate flooring, kitchen comprises of a range of fitted base and wall units with stainless steel sink with mixer taps, electric oven, hob, fridge/ freezer, washer dryer and extractor hood.

## Second Reception / Study

Laminate flooring, electric wall heater