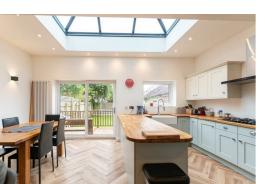

Set out across three floors, the accommodation briefly comprises; impressive entrance hall with access to the bay fronted sitting room, utility room and stunning open plan kitchen diner/living area. This space is the heart of the home and is ideal for entertaining or eating as a family. The area is flooded in natural light via a roof lantern and sliding doors. The kitchen is beautifully finished with solid wood worktops and a range of integrated appliances. Rising to the first floor, the landing provides access to three well-proportioned bedrooms and a modern four-piece bathroom. Rising to the top floor, there is a further double bedroom, additional bedroom/study & a modern shower room. Externally, the property boasts a block paved driveway and rear garden with laid to lawn, decked area & garage. Further benefits include gas central heating and double glazing.