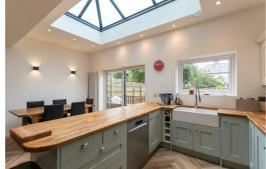

Set out across three floors, the accommodation briefly comprises; impressive entrance hall with access to the bay fronted sitting room, utility room and stunning open plan kitchen diner/living area. This space is the heart of the home and is ideal for entertaining or eating as a family. The area is flooded in natural light via a roof lantern and sliding doors. The kitchen is beautifully finished with solid wood worktops and a range of integrated appliances. Rising to the first floor, the landing provides access to three well-proportioned bedrooms and a modern four-piece bathroom. Rising to the top floor, there is a further double bedroom, additional bedroom/study & a modern shower room. Externally, the property boasts a block paved driveway and rear garden with laid to lawn, decked area & garage. Further benefits include gas central heating and double glazing.