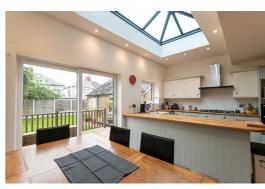

Set out across three floors, the accommodation briefly comprises; impressive entrance hall with access to the bay fronted sitting room, utility room and stunning open plan kitchen diner/living area. This space is the heart of the home and is ideal for entertaining or eating as a family. The area is flooded in natural light via a roof lantern and sliding doors. The kitchen is beautifully finished with solid wood worktops and a range of integrated appliances. Rising to the first floor, the landing provides access to three well-proportioned bedrooms and a modern four-piece bathroom. Rising to the top floor, there is a further double bedroom, additional bedroom/study & a modern shower room. Externally, the property boasts a block paved driveway and rear garden with laid to lawn, decked area & garage. Further benefits include gas central heating and double glazing.