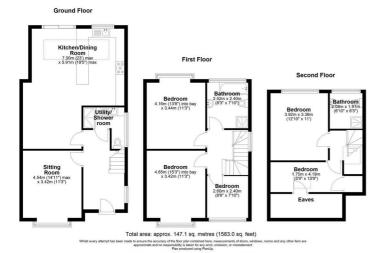

Set out across three floors, the accommodation briefly comprises; impressive entrance hall with access to the bay fronted sitting room, utility room and stunning open plan kitchen diner/living area. This space is the heart of the home and is ideal for entertaining or eating as a family. The area is flooded in natural light via a roof lantern and sliding doors. The kitchen is beautifully finished with solid wood worktops and a range of integrated appliances. Rising to the first floor, the landing provides access to three well-proportioned bedrooms and a modern four-piece bathroom. Rising to the top floor, there is a further double bedroom, additional bedroom/study & a modern shower room. Externally, the property boasts a block paved driveway and rear garden with laid to lawn, decked area & garage. Further benefits include gas central heating and double glazing.