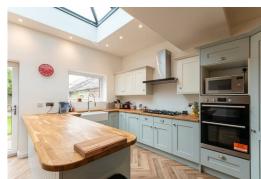

Set out across three floors, the accommodation briefly comprises; impressive entrance hall with access to the bay fronted sitting room, utility room and stunning open plan kitchen diner/living area. This space is the heart of the home and is ideal for entertaining or eating as a family. The area is flooded in natural light via a roof lantern and sliding doors. The kitchen is beautifully finished with solid wood worktops and a range of integrated appliances. Rising to the first floor, the landing provides access to three well-proportioned bedrooms and a modern four-piece bathroom. Rising to the top floor, there is a further double bedroom, additional bedroom/study & a modern shower room. Externally, the property boasts a block paved driveway and rear garden with laid to lawn, decked area & garage. Further benefits include gas central heating and double glazing.