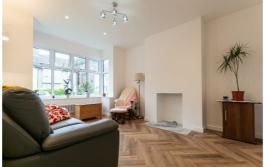

Set out across three floors, the accommodation briefly comprises; impressive entrance hall with access to the bay fronted sitting room, utility room and stunning open plan kitchen diner/living area. This space is the heart of the home and is ideal for entertaining or eating as a family. The area is flooded in natural light via a roof lantern and sliding doors. The kitchen is beautifully finished with solid wood worktops and a range of integrated appliances. Rising to the first floor, the landing provides access to three well-proportioned bedrooms and a modern four-piece bathroom. Rising to the top floor, there is a further double bedroom, additional bedroom/study & a modern shower room. Externally, the property boasts a block paved driveway and rear garden with laid to lawn, decked area & garage. Further benefits include gas central heating and double glazing.