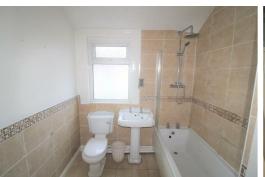

#### **Bathroom**

Double glazed window, radiator, part tiled walls and tiled flooring, walk in storage cupboard housing boiler, bathroom comprises of bath with shower over, sink, low level w.c.