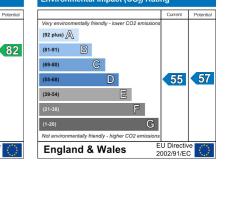

board, kitchen comprises of a range of high gloss fitted base and wall units, integrated electric oven and hob, extractor hood. plumbing for washing machine, stainless steel sink with mixer tap, tilled flooring

# Landing

carpet

#### Bedroom 1

Double glazed windows, laminate flooring, radiator

#### Bedroom 2

Double glazed window, laminate flooring, radiator, shelving.

# Bedroom 3

Double glazed window, laminate flooring, radiator

#### Study

Double glazed window, laminate flooring, radiator

#### **Bathroom**

Double glazed window, radiator, part tiled walls and tiled flooring, walk in storage cupboard housing boiler, bathroom comprises of bath with shower over, sink, low level w.c.

#### **Rear Exterior**

Walled yard, rear gate, exterior tap, shed





**England & Wales**