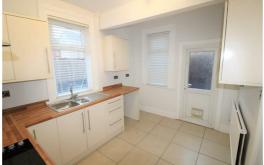

#### Kitchen

Two Double glazed windows, PVC double glazed exterior door, under stairs storage cupboard, kitchen comprises of a range of high gloss fitted base and wall units, integrated electric oven and hob, extractor hood. plumbing for washing machine, stainless steel sink with mixer tap, tilled flooring