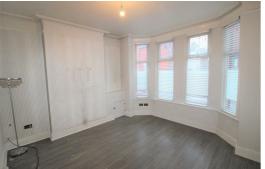

### Lounge

Double glazed bay windows, gas meter cupboard, electric wall mounted fire, laminate flooring, radiator