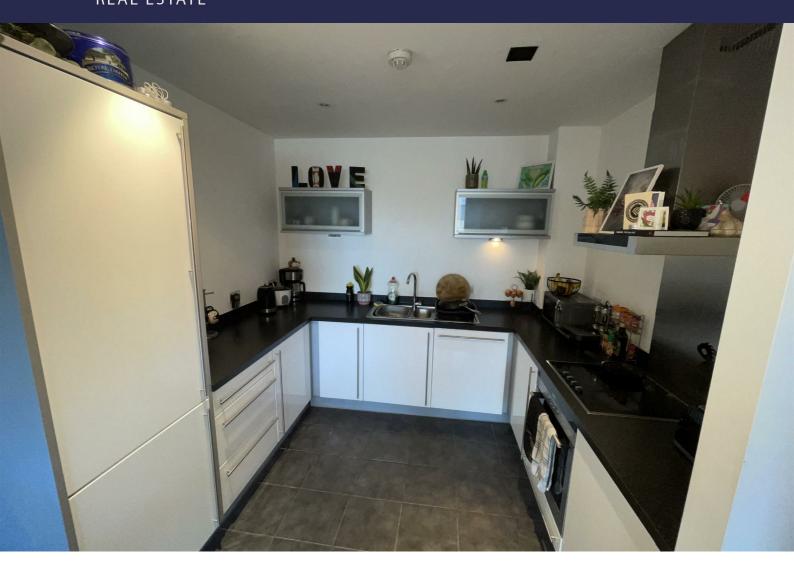

# Open Plan Lounge Kitchen

Double glazed patio door to balcony, wooden flooring in lounge area and tiled in the kitchen area, electric wall heater, kitchen comprise of a range of fitted base and wall unites, single drainer sink with mixer tap, integrated appliances include, fridge/ freezer, washing machine, dishwasher, electric oven and hob extractor hood Furnishings include, sofa, side table, dining table and chairs, TV stand