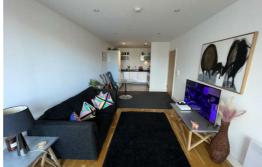

# Open Plan Lounge Kitchen

Double glazed patio door to balcony, wooden flooring in lounge area and tiled in the kitchen area, electric wall heater, kitchen comprise of a range of fitted base and wall unites, single drainer sink with mixer tap, integrated appliances include, fridge/ freezer, washing machine, dishwasher, electric oven and hob extractor hood Furnishings include, sofa, side table, dining table and chairs, TV stand