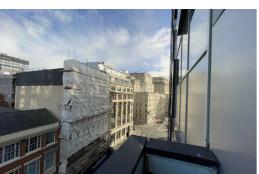

# Open Plan Lounge Kitchen

Double glazed patio door to balcony, wooden flooring in lounge area and tiled in the kitchen area, electric wall heater, kitchen comprise of a range of fitted base and wall unites, single drainer sink with mixer tap, integrated appliances include, fridge/ freezer, washing machine, dishwasher, electric oven and hob extractor hood Furnishings include, sofa, side table, dining table and chairs, TV stand