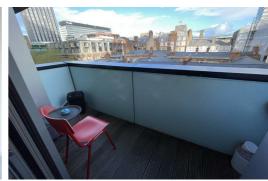

# Open Plan Lounge Kitchen

Double glazed patio door to balcony, wooden flooring in lounge area and tiled in the kitchen area, electric wall heater, kitchen comprise of a range of fitted base and wall unites, single drainer sink with mixer tap, integrated appliances include, fridge/ freezer, washing machine, dishwasher, electric oven and hob extractor hood Furnishings include, sofa, side table, dining table and chairs, TV stand