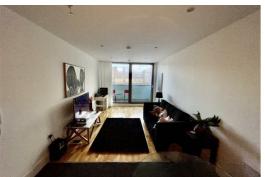

# Open Plan Lounge Kitchen

Double glazed patio door to balcony, wooden flooring in lounge area and tiled in the kitchen area, electric wall heater, kitchen comprise of a range of fitted base and wall unites, single drainer sink with mixer tap, integrated appliances include, fridge/ freezer, washing machine, dishwasher, electric oven and hob extractor hood Furnishings include, sofa, side table, dining table and chairs, TV stand