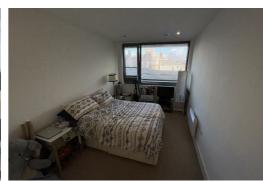

### **Bedroom**

Double glazed window, Carpet Electric wall heater Furniture includes double bed and mattress, bedside cabinets, wardrobes, chest of drawers and tv Stand