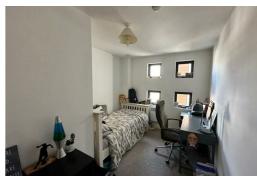

il Tax Band: C Lease length: Minimum 12 Months Deposit: £1148







# Hallway

Entrance Door, wooden flooring, Electric wall heater, walk in storage cupboard with water cylinder and washing machine

# Open Plan Lounge Kitchen

Double glazed windows, wooden flooring throughout, electric wall heaters, kitchen comprises of a ranged of fitted base and wall unts stainless steel sink with mixer tap, appliances include electric oven and hob, Fridge / freezer, dishwasher and extractor hood.

## Bedroom 1

Double glazed window, carpet and electric wall heater

#### Bedroom 2

Double glazed window, carpet and electric wall heater

## **Bathroom**

Fully tiled walls and flooring, panelled bath with shower over and screen, low level w.c. and sink, Double glazed window and ladder towel rail.