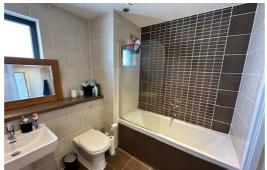

## **Bathroom**

Fully tiled walls and flooring, panelled bath with shower over and screen, low level w.c. and sink, Double glazed window and ladder towel rail.