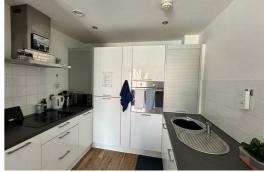

# Open Plan Lounge Kitchen

Double glazed windows, wooden flooring throughout, electric wall heaters, kitchen comprises of a ranged of fitted base and wall unts stainless steel sink with mixer tap, appliances include electric oven and hob, Fridge / freezer, dishwasher and extractor hood.