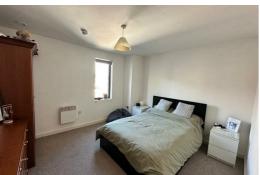

ouncil Tax Band: C Lease length: Minimum 12 Months Deposit: £1148







# Hallway

Entrance Door, wooden flooring, Electric wall heater, walk in storage cupboard with water cylinder and washing machine

# Open Plan Lounge Kitchen

Double glazed windows, wooden flooring throughout, electric wall heaters, kitchen comprises of a ranged of fitted base and wall unts stainless steel sink with mixer tap, appliances include electric oven and hob, Fridge / freezer, dishwasher and extractor hood.

## Bedroom 1

Double glazed window, carpet and electric wall heater

#### Bedroom 2

Double glazed window, carpet and electric wall heater

## **Bathroom**

Fully tiled walls and flooring, panelled bath with shower over and screen, low level w.c. and sink, Double glazed window and ladder towel rail.