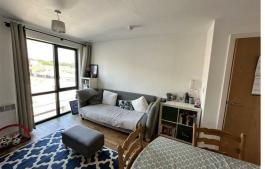

## Bedroom 1

Double glazed window, carpet and electric wall heater

#### Bedroom 2

Double glazed window, carpet and electric wall heater