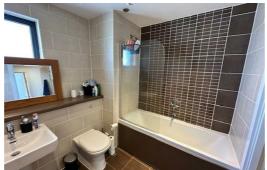

### **Bathroom**

Fully tiled walls and flooring, panelled bath with shower over and screen, low level w.c. and sink, Double glazed window and ladder towel rail.