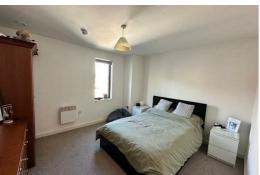

ncil Tax Band: C Lease length: Minimum 6 Months Deposit: £1200







## Hallway

Entrance Door, wooden flooring, Electric wall heater, walk in storage cupboard with water cylinder and washing machine

# Open Plan Lounge Kitchen

Double glazed windows, wooden flooring throughout, electric wall heaters, kitchen comprises of a ranged of fitted base and wall unts stainless steel sink with mixer tap, appliances include electric oven and hob, Fridge / freezer, dishwasher and extractor hood.

### Bedroom 1

Double glazed window, carpet and electric wall heater

#### Bedroom 2

Double glazed window, carpet and electric wall heater

### **Bathroom**

Fully tiled walls and flooring, panelled bath with shower over and screen, low level w.c. and sink, Double glazed window and ladder towel rail.