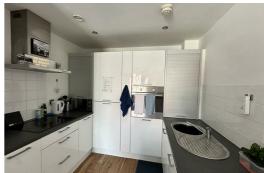

# Open Plan Lounge Kitchen

Double glazed windows, wooden flooring throughout, electric wall heaters, kitchen comprises of a ranged of fitted base and wall unts stainless steel sink with mixer tap, appliances include electric oven and hob, Fridge / freezer, dishwasher and extractor hood.