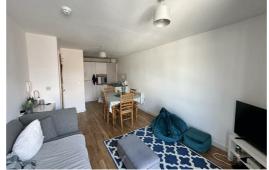

# Open Plan Lounge Kitchen

Double glazed windows, wooden flooring throughout, electric wall heaters, kitchen comprises of a ranged of fitted base and wall unts stainless steel sink with mixer tap, appliances include electric oven and hob, Fridge / freezer, dishwasher and extractor hood.