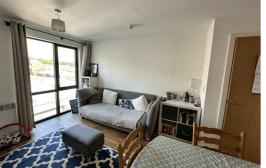

# Open Plan Lounge Kitchen

Double glazed windows, wooden flooring throughout, electric wall heaters, kitchen comprises of a ranged of fitted base and wall unts stainless steel sink with mixer tap, appliances include electric oven and hob, Fridge / freezer, dishwasher and extractor hood.

### Bedroom 1

Double glazed window, carpet and electric wall heater

#### Bedroom 2

Double glazed window, carpet and electric wall heater