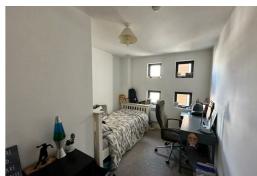

Tax Band: C Lease length: Minimum 6 Months Deposit: £1200







## Hallway

Entrance Door, wooden flooring, Electric wall heater, walk in storage cupboard with water cylinder and washing machine

# Open Plan Lounge Kitchen

Double glazed windows, wooden flooring throughout, electric wall heaters, kitchen comprises of a ranged of fitted base and wall unts stainless steel sink with mixer tap, appliances include electric oven and hob, Fridge / freezer, dishwasher and extractor hood.

### Bedroom 1

Double glazed window, carpet and electric wall heater

#### Bedroom 2

Double glazed window, carpet and electric wall heater

### **Bathroom**

Fully tiled walls and flooring, panelled bath with shower over and screen, low level w.c. and sink, Double glazed window and ladder towel rail.