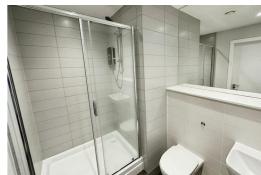

#### **Bathroom**

Fully tiled, walk in electric shower, low level w.c. sink unit.