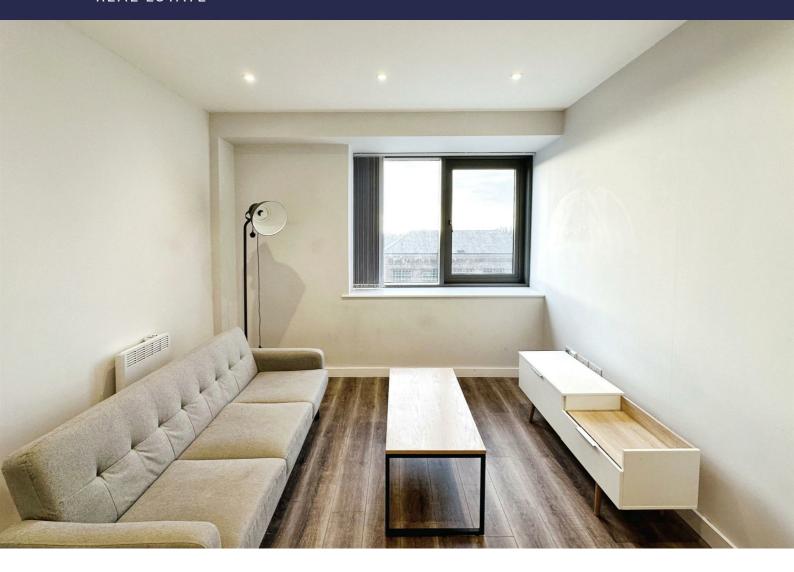

#### Lounge/ Kitchen

Double glazed window, electric wall heaters, wooden flooring, kitchen comprises of a range of fitted base and wall units, integrated Electric Oven and Hob, Fridge Freezer, dishwasher