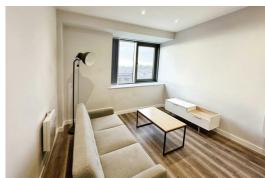

#### Lounge/ Kitchen

Double glazed window, electric wall heaters, wooden flooring, kitchen comprises of a range of fitted base and wall units, integrated Electric Oven and Hob, Fridge Freezer, dishwasher