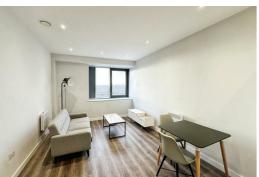

#### Lounge/ Kitchen

Double glazed window, electric wall heaters, wooden flooring, kitchen comprises of a range of fitted base and wall units, integrated Electric Oven and Hob, Fridge Freezer, dishwasher