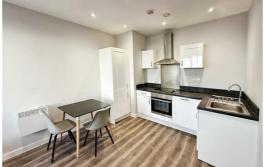

#### Lounge/ Kitchen

Double glazed window, electric wall heaters, wooden flooring, kitchen comprises of a range of fitted base and wall units, integrated Electric Oven and Hob, Fridge Freezer, dishwasher