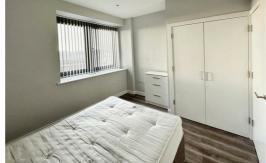

#### **Bedroom**

Double glazed window, electric heater, furnishing includes: - Double bed with mattress, side tables, chest of drawers, built in wardrobes