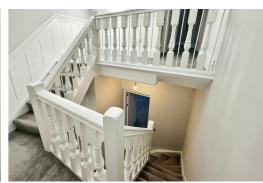

me. Contact us today to arrange a viewing and experience the charm of Village Apartments for yourself.







#### Hallway

Entrance door, carpet, wall heater

#### Kitchen

Double glazed window, tiled floor, part tiled walls kitchen comprises of a range of fitted base and wall units, single drainer sink, electric cooker and hob, plumbing for washing machine

#### Lounge

Original wooden framed lead lined windows, carpet and wall heater

#### Landing

Staircase to first floor with carpet

#### Bedroom 1

Original wooden framed lead lined windows, carpet and wall heater

#### Bedroom 2

Original wooden framed lead lined windows, carpet and wall heater

#### **Bathroom**

Part tiled walls and tiled flooring bathroom comprises of panelled bath , low level w.c. sink with mirror above