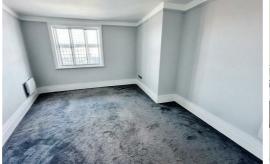

#### Bedroom 1

Original wooden framed lead lined windows, carpet and wall heater

#### Bedroom 2

Original wooden framed lead lined windows, carpet and wall heater