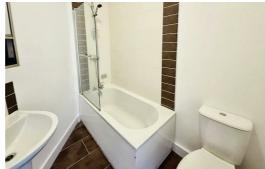

#### **Bathroom**

Part tiled walls and tiled flooring bathroom comprises of panelled bath , low level w.c. sink with mirror above