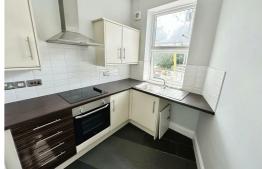

The FULLY REFURBISHED apartment includes a sleek separate fitted kitchen, providing a contemporary feel and making meal preparation a breeze. The property's duplex layout adds a unique touch, offering a sense of separation and privacy between the living and sleeping areas.

#### Kitchen

Double glazed window, tiled floor, part tiled walls kitchen comprises of a range of fitted base and wall units, single drainer sink, electric cooker and hob, plumbing for washing machine