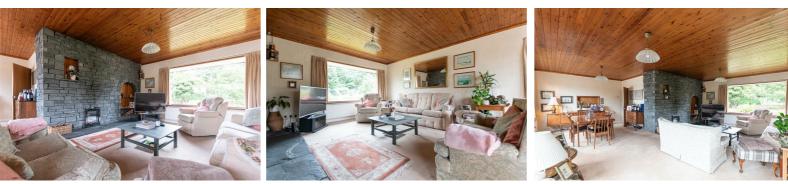

# Sitting room/dining room

L shaped room with single glazed windows, 4 x radiators & stone clad fireplace.

# Snug

Single glazed window & radiator.