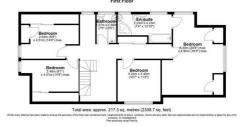

As you step inside, you'll be greeted by an inviting entrance hall with access to a cloakroom, snug, L shaped sitting/dining room which is a fantastic space for entertaining and a spacious kitchen. Completing the ground floor layout is a utility room, WC and a double garage. Ascending to the first floor, the spacious landing provides access to four well-proportioned bedrooms, the en-suite in the master bedroom adds a touch of luxury and a further family bathroom.

#### Landing

Loft access, storage cupboard & double glazed window.

#### Bedroom 1

2 x double glazed windows, storage cupboards, fitted wardrobe & radiator.

#### **En-suite**

2 x double glazed windows, bath, Wc, basin, bidet, corner shower, tiled walls & radiator

Bedroom 2

Radiator & single glazed window.

# Bedroom 3

Double glazed window, radiator & storage cupboard.

# Bedroom 4

Double glazed window, radiator & storage cupboard.

#### Bathroom

Double glazed window, radiator, tiled walls, WC, basin & bath.