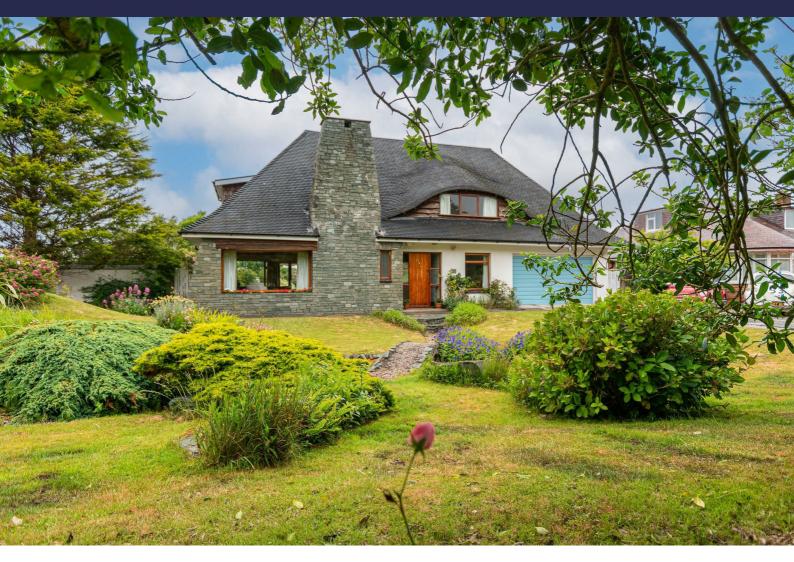

# 54 Hall Road East, Crosby, Merseyside L23 8TU Offers In The Region Of £830,000

Located on the prestigious Hall Road East in Blundellsands, this stunning four-bedroom detached house is a true gem. The property boasts a spacious layout perfect for a growing family or those who love to entertain.

One of the standout features of this property is the impressive plot it sits on, complete with meticulously maintained gardens that offer a peaceful retreat from the hustle and bustle of everyday life. The rear garden further boasts a patio area and outdoor swimming pool.

#### Externally

Landscaped front garden with rolling lawns, water feature, shrubbery & block paved driveway. Impressive rear garden with patio area, outdoor swimming pool, laid to lawn and mature borders.