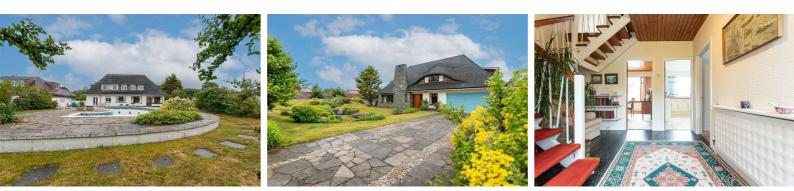

One of the standout features of this property is the impressive plot it sits on, complete with meticulously maintained gardens that offer a peaceful retreat from the hustle and bustle of everyday life. The rear garden further boasts a patio area and outdoor swimming pool.

#### Externally

Landscaped front garden with rolling lawns, water feature, shrubbery & block paved driveway. Impressive rear garden with patio area, outdoor swimming pool, laid to lawn and mature borders.

# Entrance hall

Tiled floor, radiator & stairs to first floor.