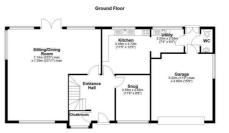

As you step inside, you'll be greeted by an inviting entrance hall with access to a cloakroom, snug, L shaped sitting/dining room which is a fantastic space for entertaining and a spacious kitchen. Completing the ground floor layout is a utility room, WC and a double garage. Ascending to the first floor, the spacious landing provides access to four well-proportioned bedrooms, the en-suite in the master bedroom adds a touch of luxury and a further family bathroom.

# Entrance hall

Tiled floor, radiator & stairs to first floor.

# Cloakroom

Single glazed window & storage.

# Sitting room/dining room

L shaped room with single glazed windows, 4 x radiators & stone clad fireplace.

# Snug

Single glazed window & radiator.

#### Kitchen

Range of wall & base units, stainless steel sink with drainer, tiled splash back, radiator & tiled floor.

#### Utility room

Single glazed window, stainless steel sink with drainer & base units.

# Inner hall

Door to garden & tiled floor.

# WC

Wc, basin, laminate floor, tiled wall & radiator.

#### Garage

Up & over door, combi boiler & single glazed window.