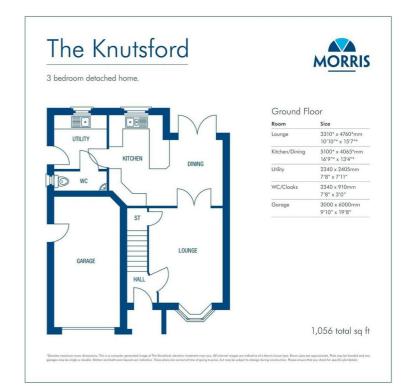

# **GROUND FLOOR**

# Lounge

15'7 x 10'10 (4.75m x 3.30m)

# Kitchen/Dining

16'9 x 13'4 (5.11m x 4.06m)

# **Utility Room**

7'11 x 7'8 (2.41m x 2.34m)

#### WC/Cloaks

7'8 x 3' (2.34m x 0.91m)

# Garage

19'8 x 9'10 (5.99m x 3.00m)