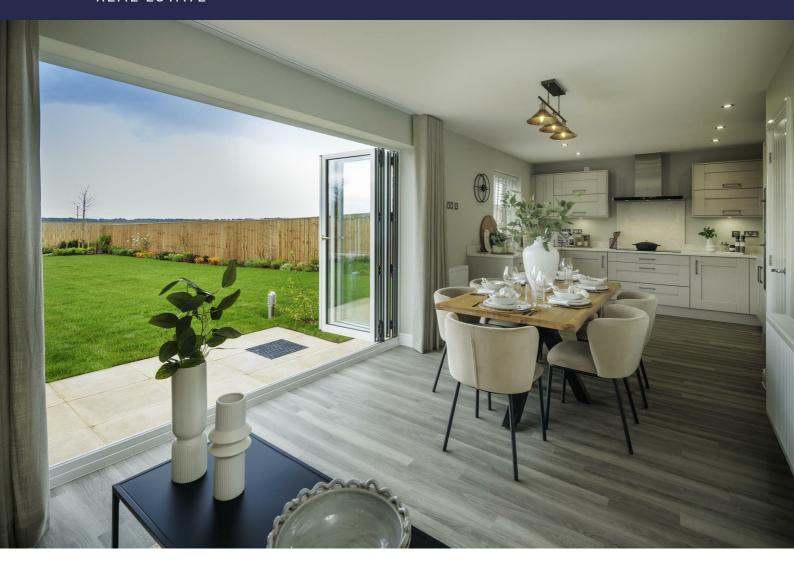

# Knutsford Pavilion Row, Altcar Lane, Liverpool, L37 6AU £399,750

Showcasing a stand out appearance with an impressive layout, the Knutsford is the perfect home for a growing family. Built to a premium specification, this home includes an open plan kitchen/dining area with French doors leading out to a beautiful garden. Upstairs you'll find 3 good sized bedrooms with the master bedroom having a luxurious en-suite.

# Kitchen/Dining

16'9 x 13'4 (5.11m x 4.06m)