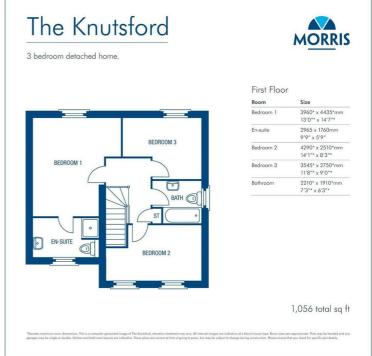

# **FIRST FLOOR**

#### Bedroom 1

14'7 x 13' (4.45m x 3.96m)

# **En-Suite**

9'9 x 5'9 (2.97m x 1.75m)

# Bedroom 2

14'1 x 8'3 (4.29m x 2.51m)

#### Bedroom 3

11'8 x 9' (3.56m x 2.74m)

# **Bathroom**

7'3 x 6'3 (2.21m x 1.91m)