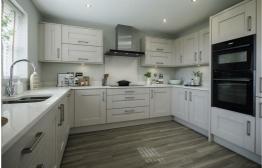

## The Norfolk Pavilion Row, Altcar Lane, Liverpool, L37 6AU

£527,750

If it's space and style you're looking for, The Norfolk certainly ticks those boxes. With 4 double bedrooms, a luxurious en-suite shower room to the master and a family bathroom, there's space for everyone to relax and unwind. When it comes to easy living, this house delivers. The beautiful open plan kitchen/family/dining room is flooded with natural light from bi-folding doors and velux windows, while a separate utility takes care of practicalities. A generous lounge and integrated garage complete this exceptional home.

### Kitchen/Dining/Family

28'10 x 16'3 (8.79m x 4.95m)

#### Utility

8'9 x 5'5 (2.67m x 1.65m)