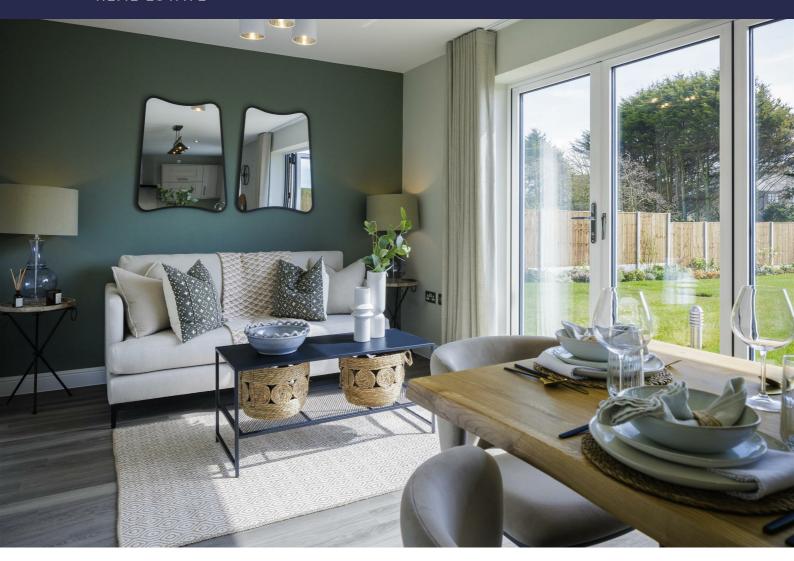

## The Norfolk Pavilion Row, Altcar Lane, Liverpool, L37 6AU

£527,750

If it's space and style you're looking for, The Norfolk certainly ticks those boxes. With 4 double bedrooms, a luxurious en-suite shower room to the master and a family bathroom, there's space for everyone to relax and unwind. When it comes to easy living, this house delivers. The beautiful open plan kitchen/family/dining room is flooded with natural light from bi-folding doors and velux windows, while a separate utility takes care of practicalities. A generous lounge and integrated garage complete this exceptional home.

#### Lounge

19'8 x 10'11 (5.99m x 3.33m)

### Kitchen/Dining/Family

28'10 x 16'3 (8.79m x 4.95m)