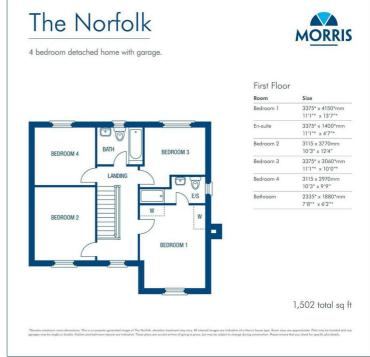

#### First Floor

#### Bedroom 1

13'7 x 11'1 (4.14m x 3.38m)

#### **En-Suite**

11'1 x 4'7 (3.38m x 1.40m)

#### Bedroom 2

12'4 x 10'3 (3.76m x 3.12m)

#### Bedroom 3

11'1 x 10'0 (3.38m x 3.05m)

#### Bedroom 4

10'3 x 9'9 (3.12m x 2.97m)

#### **Bathroom**

7'8 x 6'2 (2.34m x 1.88m)