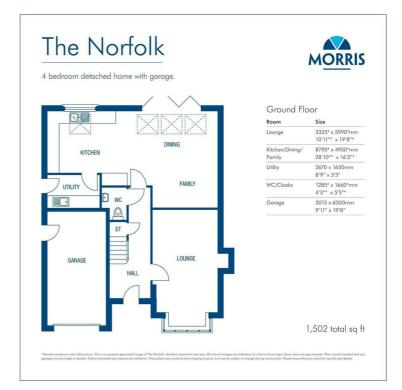

#### **GROUND FLOOR**

#### Lounge

19'8 x 10'11 (5.99m x 3.33m)

### Kitchen/Dining/Family

28'10 x 16'3 (8.79m x 4.95m)

#### Utility

8'9 x 5'5 (2.67m x 1.65m)

#### WC/Cloaks

5'5 x 4'3 (1.65m x 1.30m)

#### Garage

19'8 x 9'11 (5.99m x 3.02m)