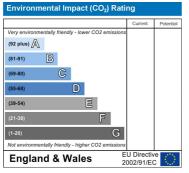

Figures quoted such as £2,200\* a year energy saving figures are based on the HBF Watt a Save Report published July 2023. For further information, visit the HBF 'Watt a Save Report'. Figures quoted may not be representative of all Morris Homes. Savings quoted are based on a one year period and are dependent on an individual's energy usage and tariffs.