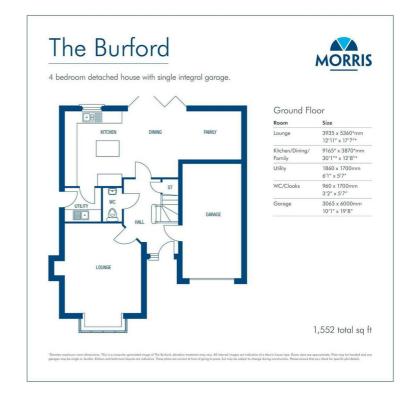

#### **Ground Floor**

#### Lounge

17'7 x 12'11 (5.36m x 3.94m)

### Kitchen/Dining/Family

30'1 x 12'8 (9.17m x 3.86m)

#### Utility

6'1 x 5'7 (1.85m x 1.70m)

#### WC/Cloaks

5'7 x 3'2 (1.70m x 0.97m)

#### Garage

19'8 x 10'1 (5.99m x 3.07m)