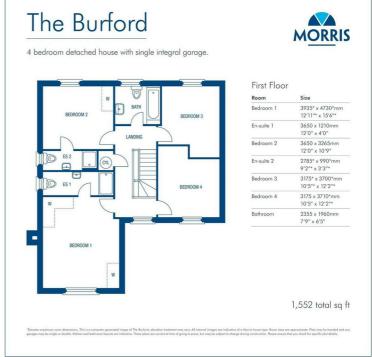

#### First Floor

#### Bedroom 1

15'6 x 12'11 (4.72m x 3.94m)

#### **En-Suite**

12' x 4' (3.66m x 1.22m)

#### Bedroom 2

12' x 10'9 (3.66m x 3.28m)

#### **En-Suite 2**

9'2 x 3'3 (2.79m x 0.99m)

#### Bedroom 3

12'2 x 10'5 (3.71m x 3.18m)

#### Bedroom 4

12'2 x 10'5 (3.71m x 3.18m)

#### **Bathroom**

7'9 x 6'5 (2.36m x 1.96m)