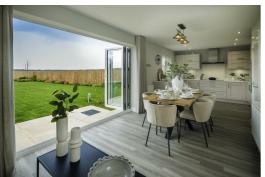

## Burford Pavilion Row, Altcar Lane, Liverpool, L37 6AU

£544,750

For modern family living, the Burford has it all. Perfect for relaxing or entertaining, the fantastic open plan kitchen/family/dining room spans the full width of the house and features bi-folding doors onto the garden and there's also a practical utility room. Upstairs there are 4 double bedrooms, with the master and bedroom 2 complete with their own en-suite shower rooms.

### Kitchen/Dining/Family

30'1 x 12'8 (9.17m x 3.86m)