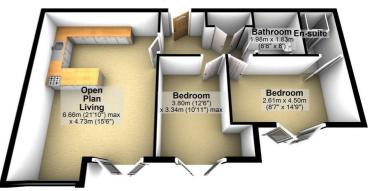

# First Floor

# Hall

# Lounge/dining/kitchen

22'1" x 15'7" (6.74 x 4.76)

# Bedroom 1

14'9" x 8'9" (4.5 x 2.67)

# En-suite

# Bedroom 2

12'5" x 8'9" (3.8 x 2.67)

# **Bathroom**

6'7" x 6'2" (2.01 x 1.88)

#### **Apartment 4**

Whilst every attempt has been made to ensure the accuracy of the floor plan contained here, measurements of doors, indows, rooms and any other item are approximate and no responsibility in taken for any error, omission, or misstatement. Plan profuged using Plan In.