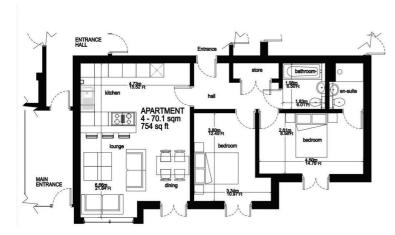

# First Floor

# Hall

# Lounge/dining/kitchen

22'1" x 15'7" (6.74 x 4.76)

# Bedroom 1

14'9" x 8'9" (4.5 x 2.67)

# En-suite

# Bedroom 2

12'5" x 8'9" (3.8 x 2.67)

# **Bathroom**

6'7" x 6'2" (2.01 x 1.88)

# **Apartment 4**

Whilst every attempt has been made to ensure the accuracy of the floor plan contained here, measurements of doors, windows, rooms and any other item are approximate and no responsibility taken for any error, omission, or misstatement.