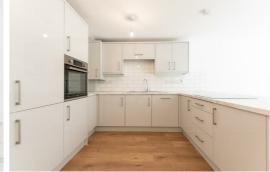

# Asking Price £220,000

Welcome to Valley View, Ronald Road, a stunning new build development in the sought-after area of Waterloo, Liverpool. This luxury ground floor property boasts 1 reception room with open plan kitchen/living area aspect, 2 bedrooms, and 2 bathrooms, providing ample space for comfortable living.

With a generous 754 sq ft of living space, this new apartment offers a contemporary and stylish living environment. The property features high-spec finishes, perfect for those looking for a touch of luxury in their home.

# Lounge/dining/kitchen

22'1" x 15'7" (6.74 x 4.76)