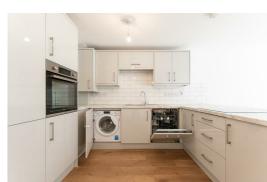

# Asking Price £220,000

Welcome to Valley View, Ronald Road, a stunning new build development in the sought-after area of Waterloo, Liverpool. This luxury ground floor property boasts 1 reception room with open plan kitchen/living area aspect, 2 bedrooms, and 2 bathrooms, providing ample space for comfortable living.

With a generous 754 sq ft of living space, this new apartment offers a contemporary and stylish living environment. The property features high-spec finishes, perfect for those looking for a touch of luxury in their home.

# Lounge/dining/kitchen

22'1" x 15'7" (6.74 x 4.76)