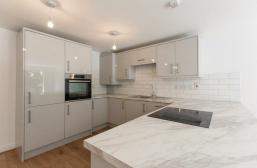

With a generous 835 sq ft of living space, this apartment provides ample room for relaxation and entertainment. The integrated appliances add a touch of convenience to the sleek and contemporary design of the kitchen, making it a joy to cook and dine in.

## Lounge/Dining/Kitchen

26'7" x 19'10" (8.12 x 6.05)