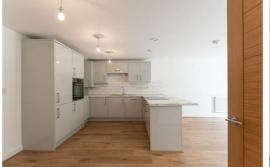

With a generous 835 sq ft of living space, this apartment provides ample room for relaxation and entertainment. The integrated appliances add a touch of convenience to the sleek and contemporary design of the kitchen, making it a joy to cook and dine in.

## Lounge/Dining/Kitchen

26'7" x 19'10" (8.12 x 6.05)