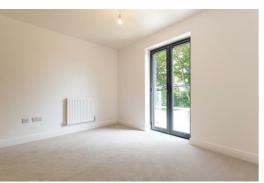

## Bedroom 1

13'4" x 10'7" (4.07 x 3.24)

### Bedroom 2

10'9" x 11'2" (3.3 x 3.41)