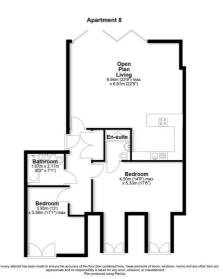

#### **Penthouse**

#### Hall

### Lounge/Dining/Kitchen

23'3" max x 22'0" (7.11 max x 6.71)

#### **Terrace**

#### Bedroom 1

17'0" max x 15'2" (5.19 max x 4.64)

#### **En-Suite**

#### Bedroom 2

12'9" x 11'0" (3.91 x 3.37)

#### **Bathroom**

7'1" x 6'1" (2.17 x 1.87)

Whitst every attempt has been made to ensure the accuracy of the floor plan contained here, measurements of doors, windows, rooms and any other item and approximate and no responsibility is taken for any error, creason, or misstatement.

Plan produced using Planty.