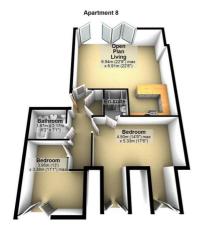

#### **Penthouse**

#### Hall

### Lounge/Dining/Kitchen

23'3" max x 22'0" (7.11 max x 6.71)

#### **Terrace**

#### Bedroom 1

17'0" max x 15'2" (5.19 max x 4.64)

#### **En-Suite**

#### Bedroom 2

12'9" x 11'0" (3.91 x 3.37)

#### **Bathroom**

7'1" x 6'1" (2.17 x 1.87)

Whitst every attempt has been made to ensure the accuracy of the floor plan contained here, measurements of doors, windows, rooms and any other item and approximate and no responsibility is taken for any error, creason, or misstatement.