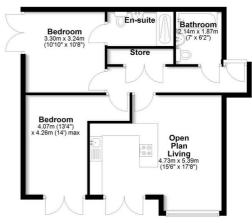

#### **Ground Floor**

#### Hall

#### Lounge/Dining/Kitchen

17'8" x 15'6" (5.40 x 4.73)

#### Bedroom 1

10'9" x 10'7" (3.3 x 3.24)

#### **En-Suite**

#### Bedroom 2

8'8" x 13'4" (2.66 x 4.07)

#### **Bathroom**

7'1" x 6'1" (2.17 x 1.87)

#### Apartment 1

Whilst every attempt has been made to ensure the accuracy of the floor plan contained here, measurements of doors, windows, rooms and any other item are approximate and no responsibility is taken for any error, omission