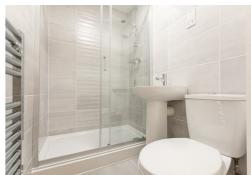

scale living.







#### **Ground Floor**

#### Hall

#### Lounge/Dining/Kitchen

17'8" x 15'6" (5.40 x 4.73)

#### Bedroom 1

10'9" x 10'7" (3.3 x 3.24)

#### **En-Suite**

#### Bedroom 2

8'8" x 13'4" (2.66 x 4.07)

#### **Bathroom**

7'1" x 6'1" (2.17 x 1.87)





#### Apartment 1



Whilst every attempt has been made to ensure the accuracy of the floor plan contained here, measurements of doors, windows, rooms and any other item are approximate and no responsibility is taken for any error, omission, or misstatement Plan produced using PlanUo.

#### Apartment 1



Whilst every attempt has been made to ensure the accuracy of the floor plan contained here, measurements of doors, windows, rooms and any other item are approximate and no responsibility is taken for any error, omission