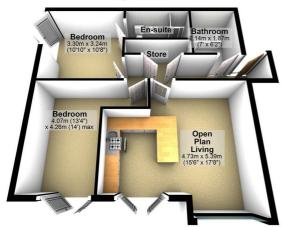

#### **Ground Floor**

#### Hall

#### Lounge/Dining/Kitchen

17'8" x 15'6" (5.40 x 4.73)

#### Bedroom 1

10'9" x 10'7" (3.3 x 3.24)

#### **En-Suite**

#### Bedroom 2

8'8" x 13'4" (2.66 x 4.07)

#### **Bathroom**

7'1" x 6'1" (2.17 x 1.87)

#### Apartment 1

Whilst every attempt has been made to ensure the accuracy of the floor plan contained here, measurements of doors, windows, rooms and any other item are approximate and no responsibility is taken for any error, omission, or misstatement Plan produced using PlanUo.