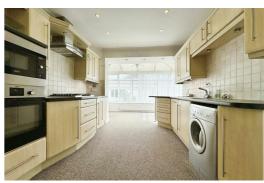

#### Kitchen

Range of wall & base units, gas burning hob, electric oven, integrated microwave, integrated fridge freezer, dishwasher, tiled splash back, extractor hood & radiator.