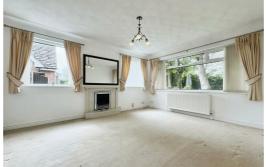

## Sitting room

3 x double glazed windows, radiator & electric fire.

## Living room

Double glazed window & radiator.