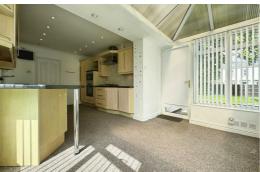

UPVC double glazed door, windows & radiator.

#### Bedroom 1

Double glazed window, fitted wardrobes & radiator.

#### En-suite

Tiled wall, towel radiator, basin, WC & corner shower with electric shower.

### Bedroom 2

Fitted wardrobe, double glazed window, radiator & spotlights.

#### W C

WC, basin, tiled wall & spotlights.

## Landing

Storage cupboard

## Bedroom 3

Spotlights, radiator & double glazed window.

#### **En-suite**

Double glazed window, WC, basin, tiled walls, radiator & corner shower.

## Bedroom 4

Double glazed window, radiator & storage cupboard.

## Garage

Up & over electric door. Sun room with UPVC double glazed doors & windows.

## **Externally**

Driveway parking. Gardens to the front, side & rear of property with laid to lawn and mature borders.