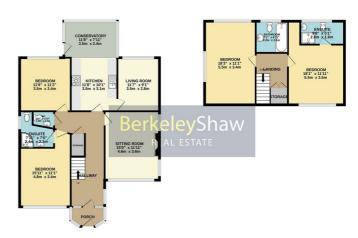

#### Porch

UPVC double glazed windows & door.

## **Entrance hall**

UPVC front door, radiator, double glazed window & storage cupboard.

## Sitting room

3 x double glazed windows, radiator & electric fire.

## Living room

Double glazed window & radiator.

#### Kitchen

Range of wall & base units, gas burning hob, electric oven, integrated microwave, integrated fridge freezer, dishwasher, tiled splash back, extractor hood & radiator.

## Conservatory

UPVC double glazed door, windows & radiator.

#### Bedroom 1

Double glazed window, fitted wardrobes & radiator.

#### En-suite

Tiled wall, towel radiator, basin, WC & corner shower with electric shower.

### Bedroom 2

Fitted wardrobe, double glazed window, radiator & spotlights.

#### W C

WC, basin, tiled wall & spotlights.

## Landing

Storage cupboard

## Bedroom 3

Spotlights, radiator & double glazed window.

#### **En-suite**

Double glazed window, WC, basin, tiled walls, radiator & corner shower.

## Bedroom 4

Double glazed window, radiator & storage cupboard.