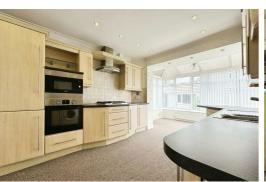

#### Kitchen

Range of wall & base units, gas burning hob, electric oven, integrated microwave, integrated fridge freezer, dishwasher, tiled splash back, extractor hood & radiator.