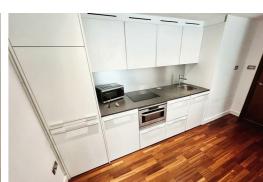

### Open Plan Lounge Kitchen

Double glazed patio doors, carpet, electric wall heater, kitchen area wooden flooring kitchen comprised of a range of fitted base and wall units with integrated fridge/ freezer, oven and hob, sink.