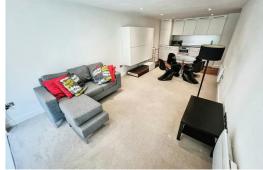

### Open Plan Lounge Kitchen

Double glazed patio doors, carpet, electric wall heater, kitchen area wooden flooring kitchen comprised of a range of fitted base and wall units with integrated fridge/ freezer, oven and hob, sink.