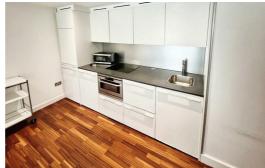

### Open Plan Lounge Kitchen

Double glazed patio doors, carpet, electric wall heater, kitchen area wooden flooring kitchen comprised of a range of fitted base and wall units with integrated fridge/ freezer, oven and hob, sink.