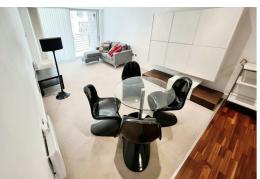

### Open Plan Lounge Kitchen

Double glazed patio doors, carpet, electric wall heater, kitchen area wooden flooring kitchen comprised of a range of fitted base and wall units with integrated fridge/ freezer, oven and hob, sink.