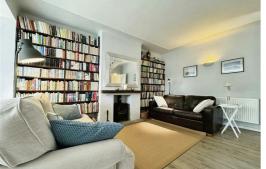

#### Living room/dining room

Log burning stove, stairs to upper floor, double glazed window & UPVC sliding doors to rear garden.