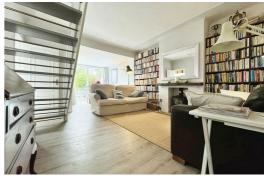

#### Living room/dining room

Log burning stove, stairs to upper floor, double glazed window & UPVC sliding doors to rear garden.