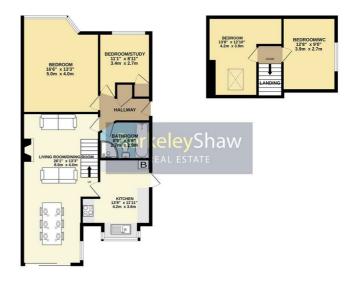

Upon entering, you are greeted by an entrance hall with cloaks cupboard, from here you access the bay fronted master bedroom, a study/bedroom and a bathroom with bath, corner shower & water saving WC. To the rear of the property is the spacious living/dining room with log burner & sliding doors out to the rear garden. This is an ideal space for entertaining guests or simply relaxing with your loved ones. Completing the ground floor layout is a modern fitted kitchen with a range of integrated appliances. The upper floor provides two further bedrooms, one of which is currently utilised as a dressing room/WC.

### Hallway

Cloaks cupboard.

#### **Bathroom**

Double glazed window, bath, corner shower, towel radiator, water saving WC & basin,

#### Bedroom 1

Double glazed windows to bay & radiator.

#### Study/bedroom 2

Double glazed window, radiator & storage cupboard.

#### Living room/dining room

Log burning stove, stairs to upper floor, double glazed window & UPVC sliding doors to rear garden.

#### Kitchen

Range of wall & base units, double glazed windows to bay, stainless steel sink & mixer tap, induction hob, Neff oven, extractor hood, integrated fridge freezer, integrated dishwasher, door to log store & space for washing machine.

# Landing

#### Bedroom 3

Radiator, velux window, storage in eaves & wardrobe space.

# Dressing room/WC

Double glazed window, clothing rails. mirrored wall, radiator, WC & basin.

#### **Externally**

Front garden with gravel driveway providing off street parking. Sheltered log store to the side of the property with gated access. Detached garage with up & over door. South facing rear garden with laid to lawn, patio area & mature borders.

ROUND FLOOR

1ST FLOOR

White very attempt has been made to ensure the accuracy of the floorpian contained tree, measurements of doors, windows, rooms and any other items are appreciamate and no responsibility is taken for any ensuromission or mis-statement. This plan is for illustrative purposes only and should be used as such by any prospective purchaser. This services, systems and appliances shown have not been instead and no guarantee as to their operation or efficiency; can be given.