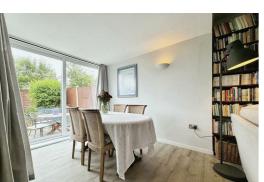

#### Living room/dining room

Log burning stove, stairs to upper floor, double glazed window & UPVC sliding doors to rear garden.