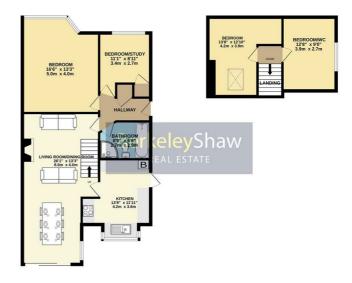

Upon entering, you are greeted by an entrance hall with cloaks cupboard, from here you access the bay fronted master bedroom, a study/bedroom and a bathroom with bath, corner shower & water saving WC. To the rear of the property is the spacious living/dining room with log burner & sliding doors out to the rear garden. This is an ideal space for entertaining guests or simply relaxing with your loved ones. Completing the ground floor layout is a modern fitted kitchen with a range of integrated appliances. The upper floor provides two further bedrooms, one of which is currently utilised as a dressing room/WC.

### Hallway

Cloaks cupboard.

#### **Bathroom**

Double glazed window, bath, corner shower, towel radiator, water saving WC & basin,

#### Bedroom 1

Double glazed windows to bay & radiator.

#### Study/bedroom 2

Double glazed window, radiator & storage cupboard.

#### Living room/dining room

Log burning stove, stairs to upper floor, double glazed window & UPVC sliding doors to rear garden.

#### Kitchen

Range of wall & base units, double glazed windows to bay, stainless steel sink & mixer tap, induction hob, Neff oven, extractor hood, integrated fridge freezer, integrated dishwasher, door to log store & space for washing machine.

# Landing

#### Bedroom 3

Radiator, velux window, storage in eaves & wardrobe space.

# Dressing room/WC

Double glazed window, clothing rails. mirrored wall, radiator, WC & basin.

ROUND FLOOR

1ST FLOOR

White very attempt has been made to ensure the accuracy of the floorpian contained tree, measurements of doors, windows, rooms and any other items are appreciamate and no responsibility is taken for any ensuromission or mis-statement. This plan is for illustrative purposes only and should be used as such by any prospective purchaser. This services, systems and appliances shown have not been instead and no guarantee as to their operation or efficiency; can be given.