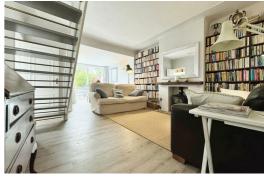

#### Living room/dining room

Log burning stove, stairs to upper floor, double glazed window & UPVC sliding doors to rear garden.