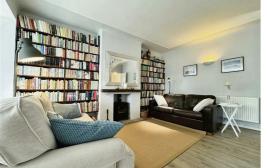

#### Living room/dining room

Log burning stove, stairs to upper floor, double glazed window & UPVC sliding doors to rear garden.