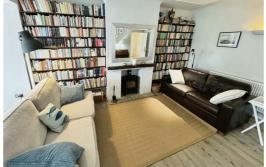

#### Living room/dining room

Log burning stove, stairs to upper floor, double glazed window & UPVC sliding doors to rear garden.