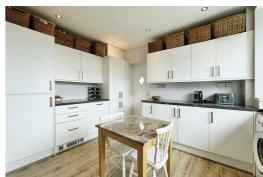

#### Kitchen

Range of wall & base units, double glazed windows to bay, stainless steel sink & mixer tap, induction hob, Neff oven, extractor hood, integrated fridge freezer, integrated dishwasher, door to log store & space for washing machine.