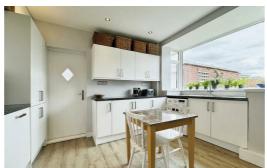

#### Kitchen

Range of wall & base units, double glazed windows to bay, stainless steel sink & mixer tap, induction hob, Neff oven, extractor hood, integrated fridge freezer, integrated dishwasher, door to log store & space for washing machine.