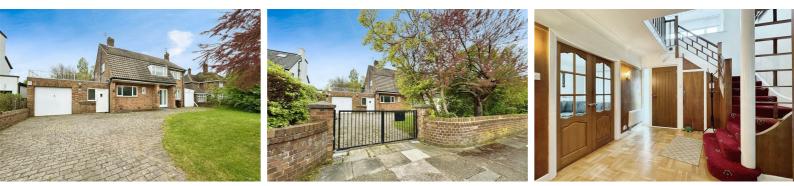

This stunning property boasts secure electric gated entry ensuring privacy and security, along with ample parking space for several vehicles & garage access. The accommodation is set out across two floors and briefly comprises; porch, inviting entrance hall, L shaped living/family area with garden access, office space, modern kitchen with open aspect to the dining area, snug/tv room, conservatory, utility room with shower room and further access to a laundry room. Rising to the first floor, the bright and airy landing gives access to four bedrooms, the master bedroom boasts an en-suite shower room and provides access to an exceptional sun terrace with breathtaking views of the garden. Completing the layout is a modern four-piece bathroom. To the rear of the home is a spacious sunny aspect garden with patio area & laid to lawn.