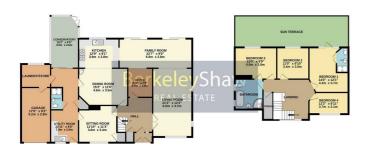

This stunning property boasts secure electric gated entry ensuring privacy and security, along with ample parking space for several vehicles & garage access. The accommodation is set out across two floors and briefly comprises; porch, inviting entrance hall, L shaped living/family area with garden access, office space, modern kitchen with open aspect to the dining area, snug/tv room, conservatory, utility room with shower room and further access to a laundry room. Rising to the first floor, the bright and airy landing gives access to four bedrooms, the master bedroom boasts an en-suite shower room and provides access to an exceptional sun terrace with breathtaking views of the garden. Completing the layout is a modern four-piece bathroom. To the rear of the home is a spacious sunny aspect garden with patio area & laid to lawn.

With no onward chain, the opportunity to make this house your home is not to be missed. - book a viewing today and experience the charm and elegance of living in this exceptional property!

1ST FLOOR

While every attempt has been made to ensure the accuracy of the floorplan contained here, measurements of occes, windows, normal and any other terms are approximate and no exponsibility is latent for any ercs, omission or missioner missioners, This plan is the latestee populses only and should be used as subtilibly any prospective purchase. The sensities, systems and appliances shown should be used as subtil by any prospective purchase. The sensities, systems and appliances shown should be used as subtilibly and as to the operability or differency can be given.