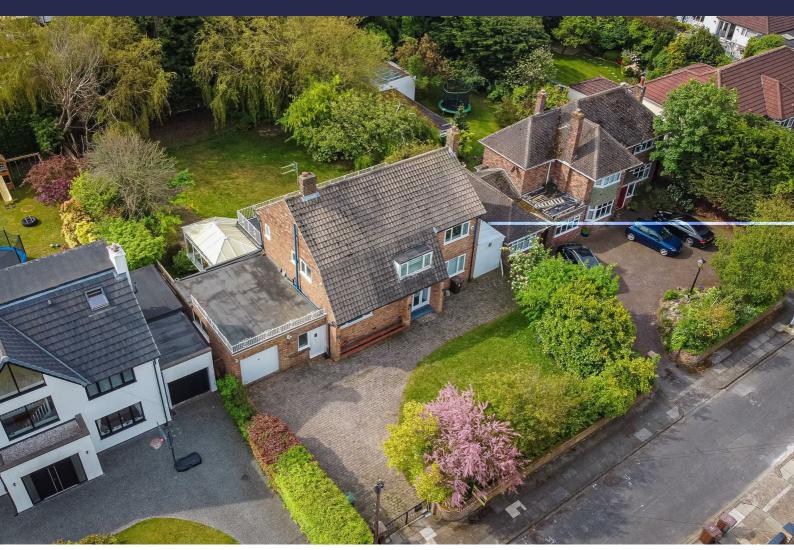

## 6 Prestwick Drive, Liverpool, L23 7XB £775,000

Berkeley Shaw Real Estate is delighted to welcome you to this exquisite four-bedroom detached residence on Prestwick Drive in the prestigious area of Blundellsands.

This stunning property boasts secure electric gated entry ensuring privacy and security, along with ample parking space for several vehicles & garage access. The accommodation is set out across two floors and briefly comprises; porch, inviting entrance hall, L shaped living/family area with garden access, office space, modern kitchen with open aspect to the dining area, snug/tv room, conservatory, utility room with shower room and further access to a laundry room. Rising to the first floor, the bright and airy landing gives access to four bedrooms, the master bedroom boasts an en-suite shower room and provides access to an exceptional sun terrace with breathtaking views of the garden. Completing the layout is a modern four-piece bathroom. To the rear of the home is a spacious sunny aspect garden with patio area & laid to lawn.