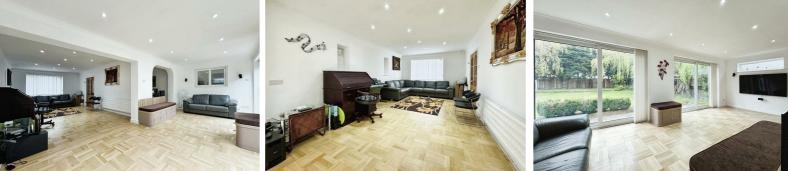

This stunning property boasts secure electric gated entry ensuring privacy and security, along with ample parking space for several vehicles & garage access. The accommodation is set out across two floors and briefly comprises; porch, inviting entrance hall, L shaped living/family area with garden access, office space, modern kitchen with open aspect to the dining area, snug/tv room, conservatory, utility room with shower room and further access to a laundry room. Rising to the first floor, the bright and airy landing gives access to four bedrooms, the master bedroom boasts an en-suite shower room and provides access to an exceptional sun terrace with breathtaking views of the garden. Completing the layout is a modern four-piece bathroom. To the rear of the home is a spacious sunny aspect garden with patio area & laid to lawn.