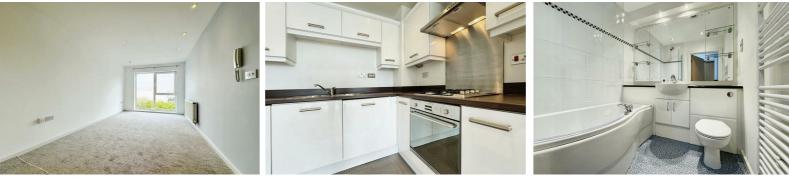

### Kitchen diner/living area

Range of wall & base units, integrated dishwasher, integrated washing machine, gas burning hob, electric oven, extractor hood, stainless steel sink & drainer, double glazed window, intercom system and radiator.

#### Bedroom

Radiator & double glazed window.

#### Bathroom

WC, basin with vanity unity, mirrored wall, tiled floor, towel radiator, tiled walls & bath with shower area and glass screen.