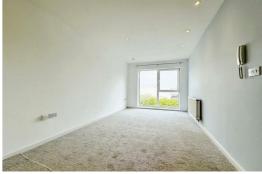

ht and airy open plan kitchen diner/living area, perfect for entertaining guests or simply relaxing after a long day. The kitchen boasts a range of integrated appliances and ample storage. Completing the layout is a double bedroom and a three-piece bathroom.

This property comes with the added convenience of allocated parking for one vehicle, ensuring you always have a secure place to park. Additionally, the absence of an onward chain means a smooth and hassle-free buying process for you.

Whether you are a first-time buyer, an investor seeking a lucrative opportunity, or someone looking for a convenient base near the city centre, this apartment ticks all the boxes.

Don't miss out on the chance to make this lovely apartment your own and enjoy the best of what Liverpool has to offer.







#### **Entrance hall**

Radiator & storage cupboard.

## Kitchen diner/living area

Range of wall & base units, integrated dishwasher, integrated washing machine, gas burning hob, electric oven, extractor hood, stainless steel sink & drainer, double glazed window, intercom system and radiator.

#### Bedroom

Radiator & double glazed window.

#### **Bathroom**

WC, basin with vanity unity, mirrored wall, tiled floor, towel radiator, tiled walls & bath with shower area and glass screen.

## **Externally**

Secure gated access, communal gardens & allocated parking.