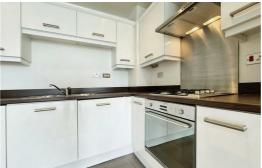

## Kitchen diner/living area

Range of wall & base units, integrated dishwasher, integrated washing machine, gas burning hob, electric oven, extractor hood, stainless steel sink & drainer, double glazed window, intercom system and radiator.