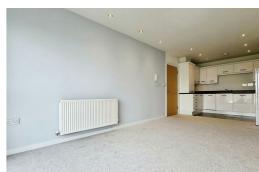

## Kitchen diner/living area

Range of wall & base units, integrated dishwasher, integrated washing machine, gas burning hob, electric oven, extractor hood, stainless steel sink & drainer, double glazed window, intercom system and radiator.