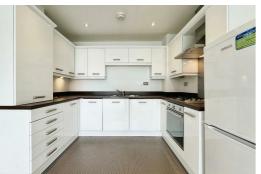

## Kitchen diner/living area

Range of wall & base units, integrated dishwasher, integrated washing machine, gas burning hob, electric oven, extractor hood, stainless steel sink & drainer, double glazed window, intercom system and radiator.