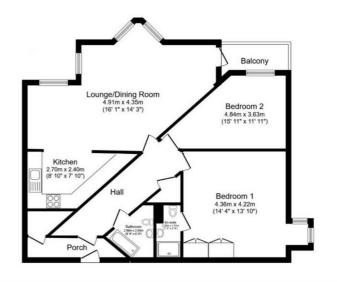

As you step into the property, you are greeted by a inviting entrance hall with two storage cupboards, spacious open plan kitchen diner/living area that exudes warmth and comfort. The highlight of this area is the balcony, perfect for enjoying a morning coffee or a glass of wine in the evening. The apartment boasts two double bedrooms, three piece-bathroom and an en-suite shower room.

## Kitchen diner/living area

LVT flooring, double glazed windows, double glazed doors to balcony, feature fireplace with marble inlay, 2 x storage heaters, electric hob, extractor hood, electric oven, tiled floor, range of wall & base units, tiled splash back, spotlights, stainless steel sink with drainer & mixer tap, space for washing machine & double glazed circular window.

#### Bedroom 1

Fitted wardrobe, LVT flooring, storage heater & double glazed windows to bay.

#### **En-suite**

Tiled floor, tiled walls, WC, basin, shower with glass screen & electric heater.

#### Bedroom 2

LVT flooring, storage heater & double glazed windows.

#### Bathroom

Tiled floor, tiled walls, WC, basin, bathroom with shower & electric heater.