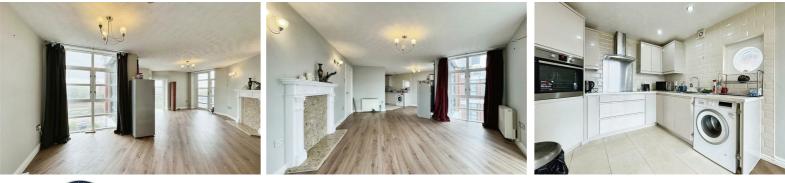

As you step into the property, you are greeted by a inviting entrance hall with two storage cupboards, spacious open plan kitchen diner/living area that exudes warmth and comfort. The highlight of this area is the balcony, perfect for enjoying a morning coffee or a glass of wine in the evening. The apartment boasts two double bedrooms, three piece-bathroom and an en-suite shower room.

## Kitchen diner/living area

LVT flooring, double glazed windows, double glazed doors to balcony, feature fireplace with marble inlay, 2 x storage heaters, electric hob, extractor hood, electric oven, tiled floor, range of wall & base units, tiled splash back, spotlights, stainless steel sink with drainer & mixer tap, space for washing machine & double glazed circular window.