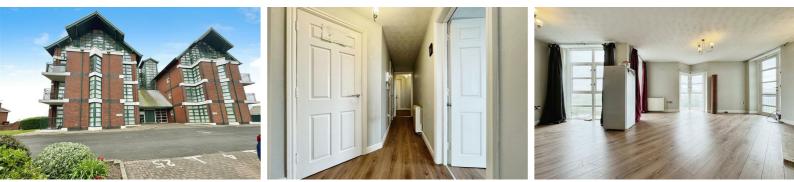

As you step into the property, you are greeted by a inviting entrance hall with two storage cupboards, spacious open plan kitchen diner/living area that exudes warmth and comfort. The highlight of this area is the balcony, perfect for enjoying a morning coffee or a glass of wine in the evening. The apartment boasts two double bedrooms, three piece-bathroom and an en-suite shower room.

# Hallway

2 x storage cupboard, storage heater, intercom & LVT flooring.

## Kitchen diner/living area

LVT flooring, double glazed windows, double glazed doors to balcony, feature fireplace with marble inlay, 2 x storage heaters, electric hob, extractor hood, electric oven, tiled floor, range of wall & base units, tiled splash back, spotlights, stainless steel sink with drainer & mixer tap, space for washing machine & double glazed circular window.