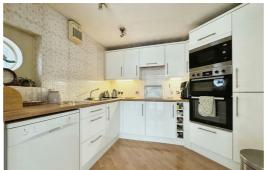

# Kitchen diner/living room

Double glazed windows, 2 x storage heaters, door to balcony, laminate floor, range of wall & base units, tiled splash back, electric hob, 2 x electric ovens, integrated microwave & integrated fridge freezer.