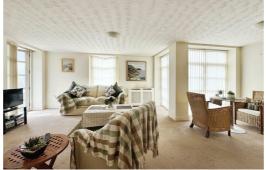

# Kitchen diner/living room

Double glazed windows, 2 x storage heaters, door to balcony, laminate floor, range of wall & base units, tiled splash back, electric hob, 2 x electric ovens, integrated microwave & integrated fridge freezer.