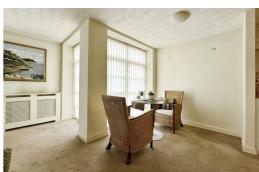

One of the standout features of this apartment is the open plan kitchen diner/living area, which provides access to a balcony where you can relax and enjoy the fresh sea breeze. Additionally, the property comes with allocated parking, ensuring convenience for residents.

# Kitchen diner/living room

Double glazed windows, 2 x storage heaters, door to balcony, laminate floor, range of wall & base units, tiled splash back, electric hob, 2 x electric ovens, integrated microwave & integrated fridge freezer.