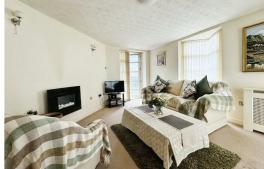

# Kitchen diner/living room

Double glazed windows, 2 x storage heaters, door to balcony, laminate floor, range of wall & base units, tiled splash back, electric hob, 2 x electric ovens, integrated microwave & integrated fridge freezer.