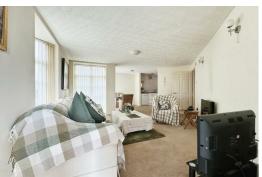

One of the standout features of this apartment is the open plan kitchen diner/living area, which provides access to a balcony where you can relax and enjoy the fresh sea breeze. Additionally, the property comes with allocated parking, ensuring convenience for residents.

# Kitchen diner/living room

Double glazed windows, 2 x storage heaters, door to balcony, laminate floor, range of wall & base units, tiled splash back, electric hob, 2 x electric ovens, integrated microwave & integrated fridge freezer.