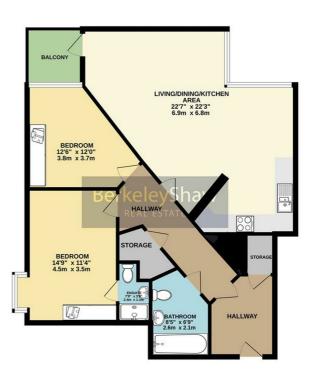

Laminate floor intercom & 2 x storage cupboards.

# Kitchen diner/living room

Double glazed windows, 2 x storage heaters, door to balcony, laminate floor, range of wall & base units, tiled splash back, electric hob, 2 x electric ovens, integrated microwave & integrated fridge freezer.

### **Balcony**

Metal rails & tiled floor.

## Bedroom 1

Timber frame double glazed windows to bay, fitted wardrobes & storage heater.

#### En-suite

WC, basin, shower united, tiled floor & tiled walls.

#### Bedroom 2

Fitted wardrobe, electric heater & double glazed window.

#### **Bathroom**

WC, basin, bath with shower & glass screen, tiled floor & part tiled walls.

# **Externally**

Allocated parking & communal gardens.

Whilst every attempt has been made to ensure the accuracy of the floorplan contained here, measurements of doors, windows, rooms and any other terms are approximate and no responsibility is taken for any error, consists on or insistatement. This pain is for illustrative purposes only and should be used as such by any prospective purchaser. The services, systems and appliances shown have not been tested and no guarante as no their onerability or efficiency can be noted.