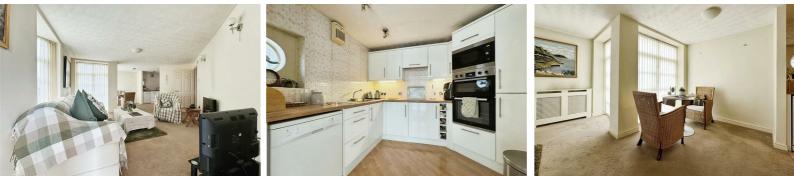

One of the standout features of this apartment is the open plan kitchen diner/living area, which provides access to a balcony where you can relax and enjoy the fresh sea breeze. Additionally, the property comes with allocated parking, ensuring convenience for residents.

#### Kitchen diner/living room

Double glazed windows, 2 x storage heaters, door to balcony, laminate floor, range of wall & base units, tiled splash back, electric hob, 2 x electric ovens, integrated microwave & integrated fridge freezer.