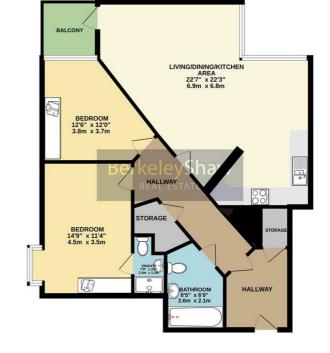

# Hallway

Laminate floor intercom & 2 x storage cupboards.

#### Kitchen diner/living room

Double glazed windows, 2 x storage heaters, door to balcony, laminate floor, range of wall & base units, tiled splash back, electric hob, 2 x electric ovens, integrated microwave & integrated fridge freezer.

### Balcony

Metal rails & tiled floor.

## Bedroom 1

Timber frame double glazed windows to bay, fitted wardrobes & storage heater.

#### **En-suite**

WC, basin, shower united, tiled floor & tiled walls.

#### Bedroom 2

Fitted wardrobe, electric heater & double glazed window.

#### Bathroom

WC, basin, bath with shower & glass screen, tiled floor & part tiled walls.

#### Externally

Allocated parking & communal gardens.

Whilst every attempt has been made to ensure the accuracy of the floorplan contained here, measurements of doors, windows, rooms and any other items are approximate and no responsibility is taken for any error, omission or mis-statement. This plan is for illustrative purposes only and should be used as such by any prospective purchaser. The services, systems and appliances is hown have not been tested and no guarantee