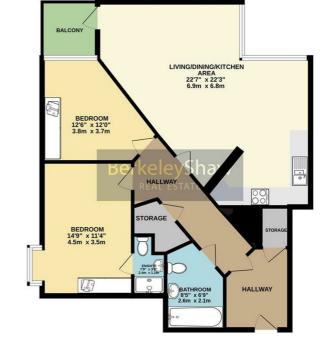

# Hallway

Laminate floor intercom & 2 x storage cupboards.

#### Kitchen diner/living room

Double glazed windows, 2 x storage heaters, door to balcony, laminate floor, range of wall & base units, tiled splash back, electric hob, 2 x electric ovens, integrated microwave & integrated fridge freezer.

### Balcony

Metal rails & tiled floor.

## Bedroom 1

Timber frame double glazed windows to bay, fitted wardrobes & storage heater.

#### **En-suite**

WC, basin, shower united, tiled floor & tiled walls.

#### Bedroom 2

Fitted wardrobe, electric heater & double glazed window.

#### Bathroom

WC, basin, bath with shower & glass screen, tiled floor & part tiled walls.