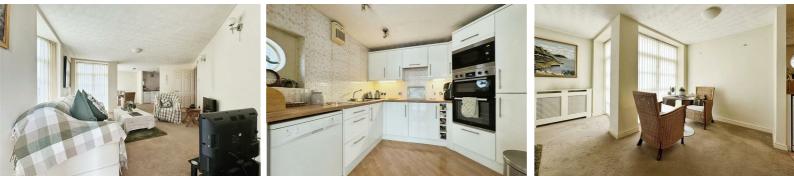

#### Kitchen diner/living room

Double glazed windows, 2 x storage heaters, door to balcony, laminate floor, range of wall & base units, tiled splash back, electric hob, 2 x electric ovens, integrated microwave & integrated fridge freezer.