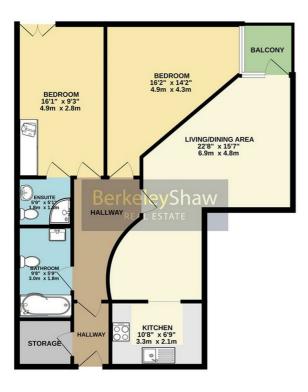

As you step inside, you are greeted by a well-presented living space that seamlessly combines the open plan living and dining room, perfect for entertaining guests or simply relaxing after a long day. The property features two bathrooms, providing convenience and privacy for you and your guests.

Tenure: leasehold 91 years remaining Service charge & ground rent £1800 per annum

GROUND FLOOR

While every attempt has been made to ensure the accuracy of the flooplan contained here, measurements of doors, windows, nooms and any other items are approximate and no responsibility is taken for any error, omission or mis-statement. This plan is for illustrative purposes only and should be used as such by any prospective purchase. The services, systems and appliances shown have not been tested and no guarantee as to their operability or efficiency can be given.