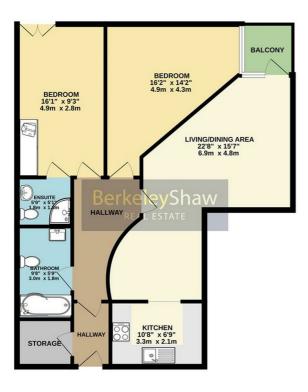

Tenure: leasehold 91 years remaining Service charge & ground rent £1800 per annum

GROUND FLOOR

While every attempt has been made to ensure the accuracy of the flooplan contained here, measurements of doors, windows, nooms and any other items are approximate and no responsibility is taken for any error, omission or mis-statement. This plan is for illustrative purposes only and should be used as such by any prospective purchase. The services, systems and appliances shown have not been tested and no guarantee as to their operability or efficiency can be given.