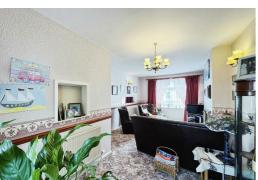

LIVING ROOM 20'6" x 10'11" 6.2m x 3.3m

#### Living room

Gas fire, 2 x radiators, UPVC 'French' style doors to garden & double glazed window.