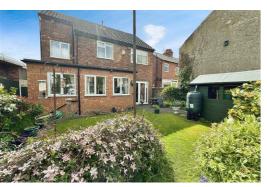

Conveniently, this property offers off-street parking for one vehicle, ensuring you never have to worry about finding a spot. To the rear of the home is a stunning rear garden with patio area, laid to lawn and full borders perfect for taking in the summer sunshine!

#### **Externally**

Block paved garden with driveway parking & rear garden with patio area, laid to lawn & mature borders.