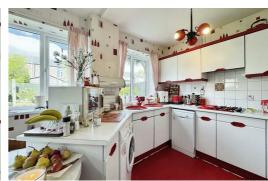

#### Kitchen diner

3 x UPVC double glazed windows, UPVC door to garden, radiator, range of wall & base units, 2 x sinks with mixer tap, electric ovens, gas burning hob & extractor hood.