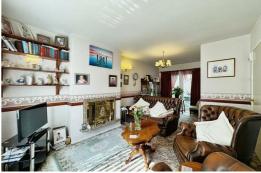

LIVING ROOM 20'6" x 10'11" 6.2m x 3.3m

### Tiled floor, double glazed windows & UPVC door.

#### Living room

Gas fire, 2 x radiators, UPVC 'French' style doors to garden & double glazed window.