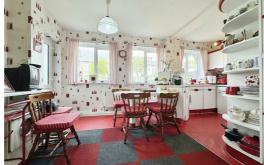

#### Kitchen diner

3 x UPVC double glazed windows, UPVC door to garden, radiator, range of wall & base units, 2 x sinks with mixer tap, electric ovens, gas burning hob & extractor hood.