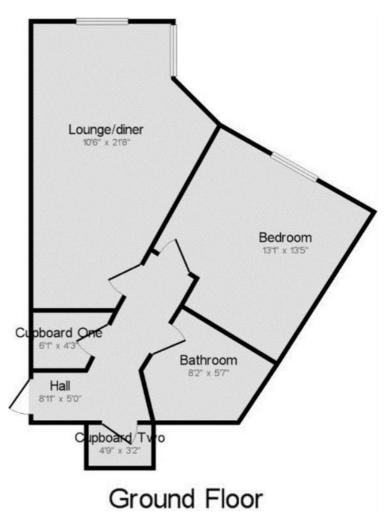

### £875 PCM

Berkeley Shaw are pleased to offer to rent this FURNIHSED One bedroom FURNISHED apartment in Portside House. located in the heart of Liverpool City Centre and just a two minute walk from the Liverpool One shopping complex. The accommodation briefly comprises; entrance hall, living/dining room fully fitted kitchen, two bedrooms and a main bathroom. No Parking with this apartment

#### Hallway

Entrance door, wooden floor, storage cupboard

#### Open Plan Lounge Kitchen

Double glazed widows, wooden floor in lounge area and tiled in kitchen area, kitchen comprises of a range of fitted base and wall units single drainer sink with mixer taps, electric oven an and Hob, extractor hood, freestanding washing machine and fridge freezer, 2 electric wall heaters furnishings include, table and chairs to cabinet

#### Bedroom `

Double glazed window, carpet, wall heater, furnishings include bed and bedside cabinets wardrobe and chest of drawers, electric wall hegater

#### **Bathroom**

fully tiled walls and flooring, bath with fitted shower, sink and low leve w.c. ladder towel rail