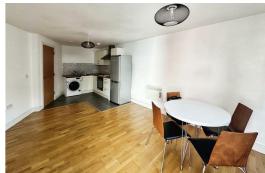

#### Open Plan Lounge Kitchen

Double glazed widows, wooden floor in lounge area and tiled in kitchen area, kitchen comprises of a range of fitted base and wall units single drainer sink with mixer taps, electric oven an and Hob, extractor hood, freestanding washing machine and fridge freezer, 2 electric wall heaters furnishings include, table and chairs to cabinet