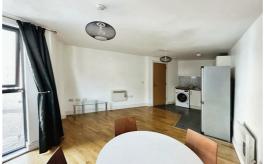

#### Open Plan Lounge Kitchen

Double glazed widows, wooden floor in lounge area and tiled in kitchen area, kitchen comprises of a range of fitted base and wall units single drainer sink with mixer taps, electric oven an and Hob, extractor hood, freestanding washing machine and fridge freezer, 2 electric wall heaters furnishings include, table and chairs to cabinet