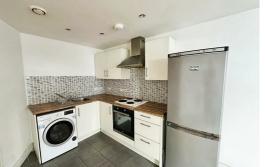

#### Open Plan Lounge Kitchen

Double glazed widows, wooden floor in lounge area and tiled in kitchen area, kitchen comprises of a range of fitted base and wall units single drainer sink with mixer taps, electric oven an and Hob, extractor hood, freestanding washing machine and fridge freezer, 2 electric wall heaters furnishings include, table and chairs to cabinet