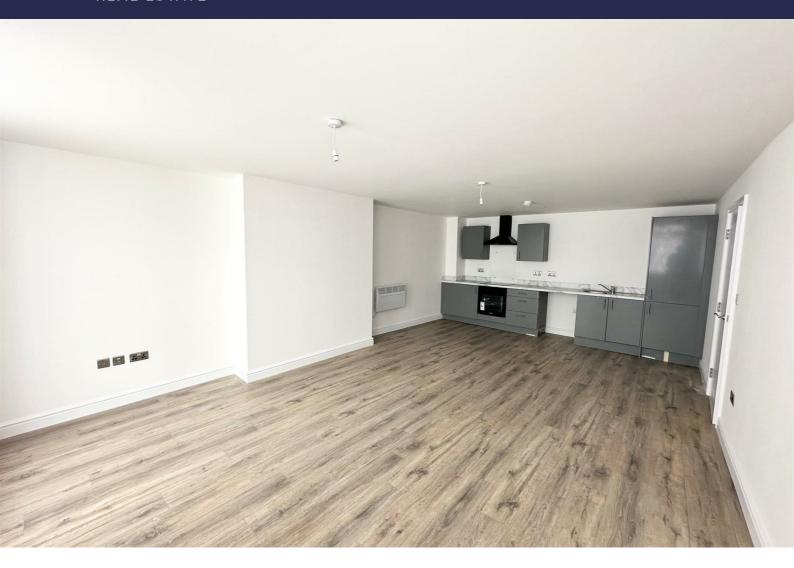

The property comprises of hallway, Open plan Lounge Kitchen with access to private balcony, kitchen includes appliances fridge/freezer, electric oven and hob, plumbing for washing machine. One double bedroom and shower room. The property benefits from double glazing, electric heating, carpets, communal parking to rear

#### Open Plan Lounge Kitchen

laminate flooring, electric wall heaters, double glazed window and French Doors out on to private balcony, kitchen comprises of fitted base and wall units with single stainless steel sink with mixer taps, integrated fridge/ freezer, oven, hob and extractor hood. plumbing for washing machine.