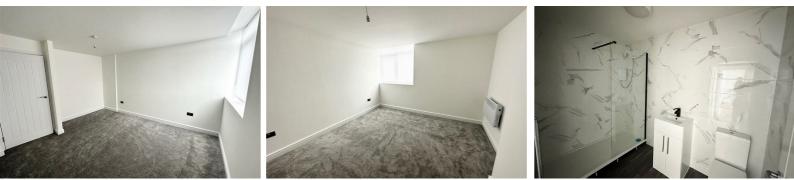

#### Bedroom 1

Double glazed window, electric wall heater, carpet

#### Shower Room

Fully tiled, large walk in shower with glass screen and electric shower, vanity sink unit, low level w.c.