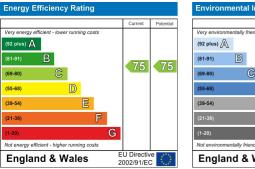

#### Exterior

**Communal Parking** 

|                |              |             |          |        | Current | Potential |
|----------------|--------------|-------------|----------|--------|---------|-----------|
| Very environme | ntally frien | dly - lower | CO2 emis | ssions |         |           |
| (92 plus) 🖄    |              |             |          |        |         |           |
| (81-91)        | В            |             |          |        |         |           |
| (69-80)        | C            |             |          |        |         |           |
| (55-68)        |              | D           |          |        |         |           |
| (39-54)        |              |             | 3        |        |         |           |
| (21-38)        |              |             | F        |        |         |           |
| (1-20)         |              |             | (        | G      |         |           |
| Not environmen | tally friend | ly - higher | CO2 emis | sions  |         |           |