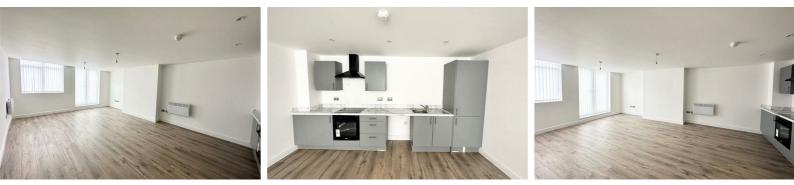

The property comprises of hallway, Open plan Lounge Kitchen with access to private balcony, kitchen includes appliances fridge/freezer, electric oven and hob, plumbing for washing machine. One double bedroom and shower room. The property benefits from double glazing, electric heating, carpets, communal parking to rear

### Hallway

laminate flooring, electric wall heater

#### Open Plan Lounge Kitchen

laminate flooring, electric wall heaters, double glazed window and French Doors out on to private balcony, kitchen comprises of fitted base and wall units with single stainless steel sink with mixer taps, integrated fridge/ freezer, oven, hob and extractor hood. plumbing for washing machine.