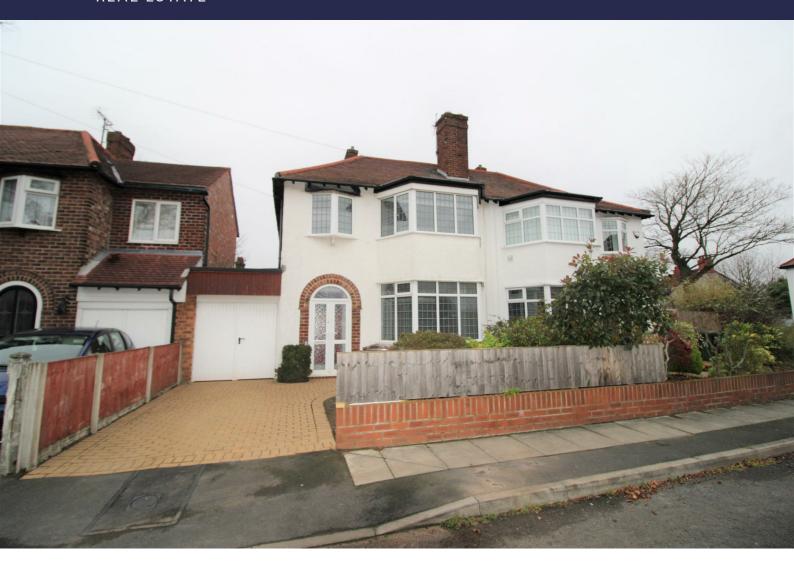

# 12 Moor Drive, Liverpool, Merseyside L23 2UP

£1,500 PCM

Berkeley Shaw TO LET 3 BEDROOM UNFURNISHED SEMI DETACHED HOUSE - Available from June 2024 - Property This stunning property has well proportioned rooms over spacious living at the very highest standard. The property briefly comprises of hallway, lounge, dining room, kitchen with integrated gas hob and electric oven, Utility room, Downstairs WC. Single garage, landing, 3 bedrooms, bathroom and separate w.c. There is off road parking on the driveway to the front and garden to the rear.

#### **Front Exterior**

Block paved driveway, laid lawn and shrubs