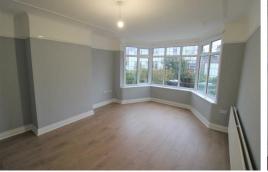

# Front Reception

UPVC Double glazed bay window, radiator, laminate flooring

# **Rear Reception**

Double glazed window and door to rear, laminate flooring, radiator