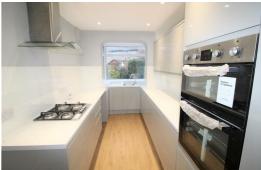

#### Kitchen

UPVC Double glazed window, range of high gloss fitted wall and base units, single stainless steel sink with mixer taps, inset gas hob and integrated electric oven.