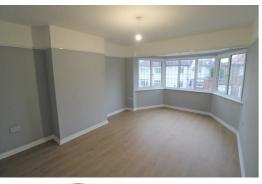

exterior door, access to garage, work surface and plumbing for washing machine

#### **Downstairs W.C**

Low level w.c. wash hand basin

#### Landing

Stained glass window, loft access, built in storage cupboard

### Bedroom 1

UPVC Double glazed window, radiator and laminate flooring

# **Bedroom 2**

UPVC double glazed window, radiator and laminate flooring

#### Bedroom 3

UPVC Double glazed window, laminate flooring, radiator

# **Bathroom**

UPVC double glazed window, fully tiled walls and flooring, vanity sink unit with waterfall tap, bath with shower over, shower screen, built in storage cupboard housing boiler.

# Separate W.C.

UPVC Double glazed window, fully tiled walls and flooring, low level w.c.

# Single Garage

# **Rear Exterior**

Laid Lawn, various bushes and shrubs