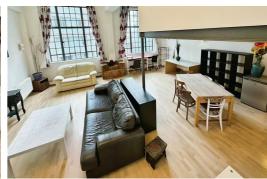

# BerkeleyShaw

REAL ESTATE



## 15 Hatton Garden, Liverpool, Merseyside L3 2HA

## £995 Per Month

Berkeley Shaw are pleased to offer TO LET Spacious 1/2 Bedroom Duplex FULLY FURNIHSED Apartment with mezzanine second floor apartment, Situated in Hatton Garden within walking distance to local amenities, Moorfields Train Station and Liverpool John Moore's University (Byrom Street). This property is ideal for students and of course professionals benefiting from electric heating, lift access and a secure underground parking space.

This fantastic accommodation comprises of entrance hall, bathroom, open plan lounge/diner, kitchen and double bedroom and separate room that can be utilised as study or Second bedroom.

Deposit: £995.00 Minimum Contract: 12 months Council Tax Band: D







### Hallway

#### **Bathroom**

## Open Plan Lounge Kitchen

#### Bedroom 1

#### Bedroom 2