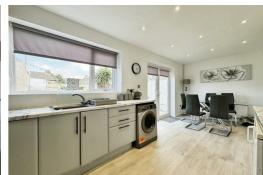

#### Kitchen diner

Range of wall & base units, rolled edge work tops, double glazed window, UPVC doors to garden, laminate floor, radiator, gas burning hob & electric oven.