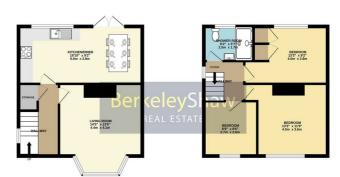

Set out across to floors, the accommodation comprises; entrance hall with understairs storage, bay fronted living room with feature media wall and modern kitchen diner with UPVC doors to garden. The first floor boasts a bright and airy landing, three well-proportioned bedrooms and a beautifully presented shower room. Externally, the property boasts driveway parking for 2 cars and a rear garden with detached garage, artificial turf & mature borders. Further benefits include gas central heating & double glazing.

Get in touch straight away to arrange a viewing!

GROUND FLOOR 1ST FLO

Double glazed window, stairs to first floor, understairs storage, radiator & UPVC front door.

## Living room

Radiator, laminate floor, double glazed windows & media wall.

#### Kitchen diner

Range of wall & base units, rolled edge work tops, double glazed window, UPVC doors to garden, laminate floor, radiator, gas burning hob & electric oven.

# Landing

Double glazed window & loft access.

#### Bedroom 1

Double glazed window & radiator.

#### Bedroom 2

Double glazed window, 2 x storage cupboards (one housing boiler) & radiator.

#### Bedroom 3

Double glazed window & radiator.

### Shower room

Double glazed window, tiled floor, tiled walls, WC, basin, shower unit & towel radiator.

# **Externally**

Block paved driveway with side access to the rear of the property. Detached garage with up & over door. Rear garden with patio area, artificial turf & mature borders.

Whilst every attempt has been made to ensure the accuracy of the floopfair contained here, measurements of doors, windows, record and any other tiers are approximate and no responsibility is taken for any enco, ensistin or mis-statement. This plan is for flustrative purposes only and should be used as such by any prospective purchaser. The services, systems and appliances shown have not been tested and no guarantee as