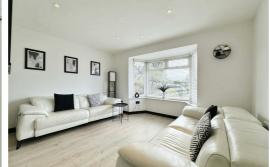

r you are looking to take advantage of the excellent local schools or a commuter needing easy access to the M57/M58 motorway networks. The area also offers a variety of shopping facilities cafes and easy access to Crosby Village.

Set out across to floors, the accommodation comprises; entrance hall with understairs storage, bay fronted living room with feature media wall and modern kitchen diner with UPVC doors to garden. The first floor boasts a bright and airy landing, three well-proportioned bedrooms and a beautifully presented shower room. Externally, the property boasts driveway parking for 2 cars and a rear garden with detached garage, artificial turf & mature borders. Further benefits include gas central heating & double glazing.

Get in touch straight away to arrange a viewing!







GROUND FLOOR 1ST FLO

Double glazed window, stairs to first floor, understairs storage, radiator & UPVC front door.

## Living room

Radiator, laminate floor, double glazed windows & media wall.

#### Kitchen diner

Range of wall & base units, rolled edge work tops, double glazed window, UPVC doors to garden, laminate floor, radiator, gas burning hob & electric oven.

# Landing

Double glazed window & loft access.

#### Bedroom 1

Double glazed window & radiator.

#### Bedroom 2

Double glazed window, 2 x storage cupboards (one housing boiler) & radiator.

#### Bedroom 3

Double glazed window & radiator.

### Shower room

Double glazed window, tiled floor, tiled walls, WC, basin, shower unit & towel radiator.

# **Externally**

Block paved driveway with side access to the rear of the p