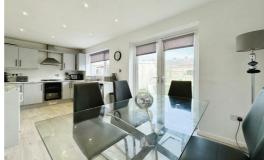

#### Kitchen diner

Range of wall & base units, rolled edge work tops, double glazed window, UPVC doors to garden, laminate floor, radiator, gas burning hob & electric oven.