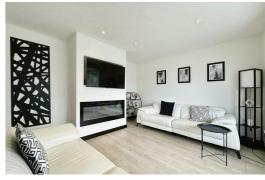

you are looking to take advantage of the excellent local schools or a commuter needing easy access to the M57/M58 motorway networks. The area also offers a variety of shopping facilities cafes and easy access to Crosby Village.

Set out across to floors, the accommodation comprises; entrance hall with understairs storage, bay fronted living room with feature media wall and modern kitchen diner with UPVC doors to garden. The first floor boasts a bright and airy landing, three well-proportioned bedrooms and a beautifully presented shower room. Externally, the property boasts driveway parking for 2 cars and a rear garden with detached garage, artificial turf & mature borders. Further benefits include gas central heating & double glazing.

Get in touch straight away to arrange a viewing!







GROUND FLOOR 1ST FLO

Double glazed window, stairs to first floor, understairs storage, radiator & UPVC front door.

## Living room

Radiator, laminate floor, double glazed windows & media wall.

#### Kitchen diner

Range of wall & base units, rolled edge work tops, double glazed window, UPVC doors to garden, laminate floor, radiator, gas burning hob & electric oven.

# Landing

Double glazed window & loft access.

#### Bedroom 1

Double glazed window & radiator.

#### Bedroom 2

Double glazed window, 2 x storage cupboards (one housing boiler) & radiator.

#### Bedroom 3

Double glazed window & radiator.

### Shower room

Double glazed window, tiled floor, tiled walls, WC, basin, shower unit & towel radiator.

# **Externally**

Block paved driveway with side access to the rear of the pro