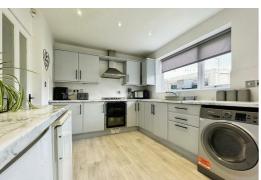

#### Kitchen diner

Range of wall & base units, rolled edge work tops, double glazed window, UPVC doors to garden, laminate floor, radiator, gas burning hob & electric oven.