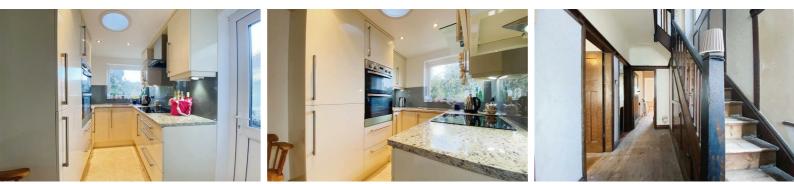

#### **Kitchen**

Range of wall & base units, quartz work tops, induction hob, double electric oven, integrated fridge freezer, integrated washing machine, extractor hood, spotlights, sink unit, double glazed window and UPVC door to garden.

The property retains many original features and much of its charm. There is some modernisation needed, but some work has been undertaken adding a modern kitchen and bathroom. Set out across two floors, the accommodation briefly comprises; porch leading to the entrance hall. From here, you access the bay fronted living room which boasts a feature fireplace. To the rear of the property is a further reception room which is flooded with light via the bay and provides access out to the garden. Completing the ground floor layout is a moming room with a further feature fireplace and a modern fitted kitchen boasting a range of integrated appliances and ample storage. Rising to the first floor, the landing gives access to three bedrooms and a four-piece bathroom. Externally, the property boasts a block paved driveway to the front and a spacious rear garden which offers further fantastic potential. Further benefits to the property include majority double glazing and no onward chain.