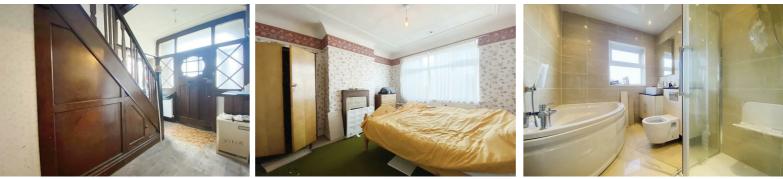

#### **Entrance hall**

Stairs to upper floor, radiator, single glazed window & wood panelling.

#### Bedroom 1

Feature fireplace, radiator, double glazed window & picture rail.

#### Bedroom 2

Feature fireplace, radiator, double glazed window & picture rail.

#### Bathroom

Double glazed window, corner bath, shower unit, tiled walls, tiled floor & radiator.