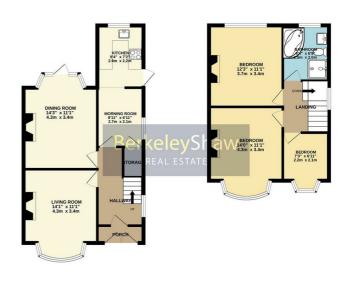

The property retains many original features and much of its charm. There is some modernisation needed, but some work has been undertaken adding a modern kitchen and bathroom. Set out across two floors, the accommodation briefly comprises; porch leading to the entrance hall. From here, you access the bay fronted living room which boasts a feature fireplace. To the rear of the property is a further reception room which is flooded with light via the bay and provides access out to the garden. Completing the ground floor layout is a moming room with a further feature fireplace and a modern fitted kitchen boasting a range of integrated appliances and ample storage. Rising to the first floor, the landing gives access to three bedrooms and a four-piece bathroom. Externally, the property boasts a block paved driveway to the front and a spacious rear garden which offers further fantastic potential. Further benefits to the property include majority double glazing and no onward chain.

#### Externally

Block paved driveway. Rear garden with lawned area.

GROUND FLOOR

1ST FLOOR

Berkeley Shaw Estate Agents Limited. Company No. 0784754 Berkeley Shaw Real Estate Limited. Company No. 05206927