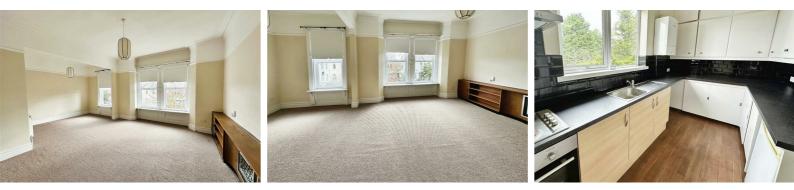

#### Lounge / Dining Room

Double glazed windows, radiator, carpet

#### Kitchen

Double glazed windows, range of fitted wall and base units sink with mixer taps, electric oven and hob, extractor, under counter fridge and plumbing for washing machine