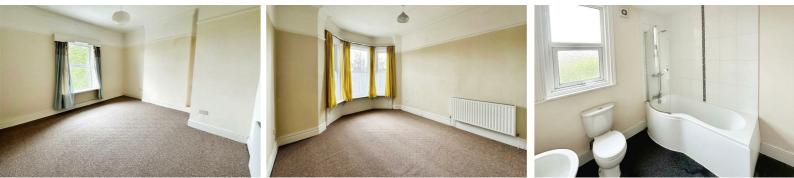

#### Bedroom 1

Double glazed window, radiator carpet

#### Bedroom 2

Double glazed window, radiator and carpet

#### Bathroom

Double glazed window, part tiled, P- Shaped bath with shower over and curved glass shower screen, WC and sink